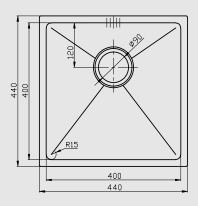

#### **Dimensions**

Overall Size: 440 x 440 x 184mm Main Bowl Size: 400 x 400 x 184mm

Bowl Radius: 15mm Minimum Cabinet: 500mm

#### **Waste & Overflow System**

- Basket waste with overflow kit and mounting brackets are included.
- 90mm waste hole.