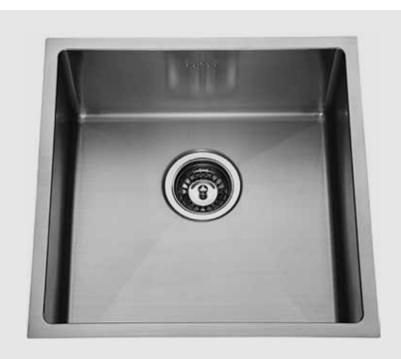

# **R15 SERIES 400**

The R15 SERIES of sinks feature square lines that are right at home in modern designer kitchens. Built to last from high grade 18/10, 304, 1.2mm gauge brushed satin stainless steel, these sinks are handmade and best suited to undermounting on a solid surface. All products in this R15 SERIES offer easy cleaning with 15mm corner radius bowls. Lifetime limited warranty on stainless steel.

#### **Product Details**

Installation: Undermount, Flushmount or

Welded (by a professional).

Material: High grade, 304, 18/10 Stainless Steel

Thickness: 1.2mm gauge Finish: Satin Brushed Reversible: No

Edge detail: Flat laser edge