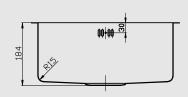

#### **Dimensions**

Overall Size: 440 x 440 x 184mm Main Bowl Size: 400 x 400 x 184mm

Bowl Radius: 15mm Minimum Cabinet: 500mm