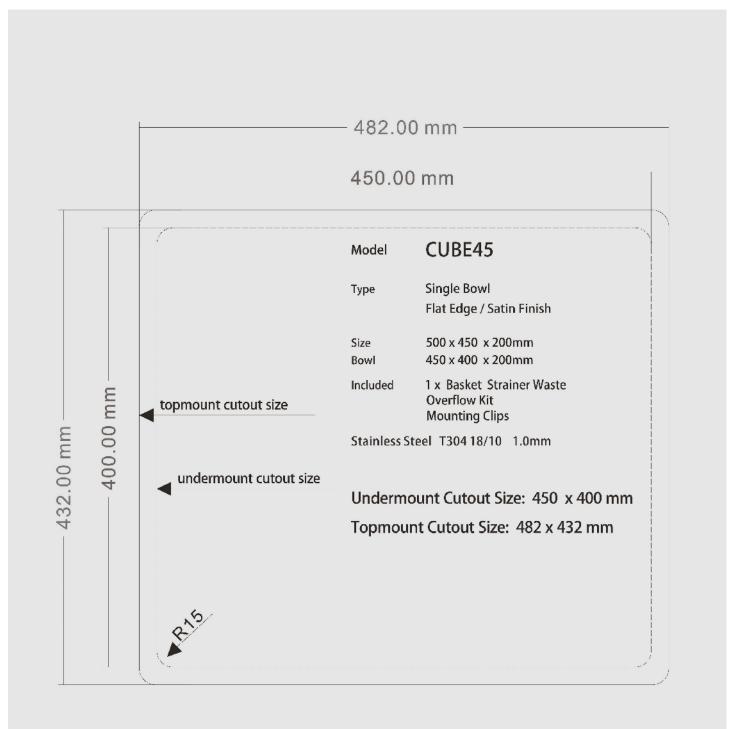

# **CUBE SERIES | 45**

**CUT-OUTS FOR BOTH TOPMOUNT & UNDERMOUNT** 

All the CUBE SERIES sinks are suitable for both top mounting and under mounting, and all sinks feature easy-to-clean 15mm radius corners.