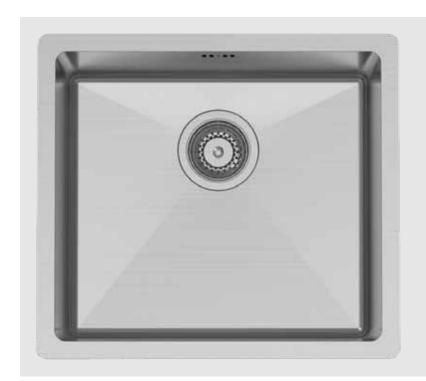

## **CUBE SERIES 45**

The CUBE SERIES of sinks offers hand crafted quality at affordable prices. With a wide selection of popular sizes in both single and double bowls, these sinks are made from high grade 18/10, 304, 1mm brushed satin stainless steel.

All the CUBE SERIES sinks are suitable for both top mounting and under mounting, and all sinks feature easy-to-clean 15mm radius corners.