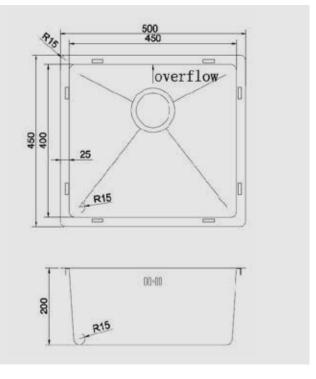

#### **Dimensions**

Overall Size: 500 x 450 x 200mm Main Bowl Size: 450 X 400 X 200mm

Bowl Radius: 15mm Minimum Cabinet: 550mm

#### **Waste & Overflow System**

- · Basket waste with overflow kit.
- 90mm waste hole.