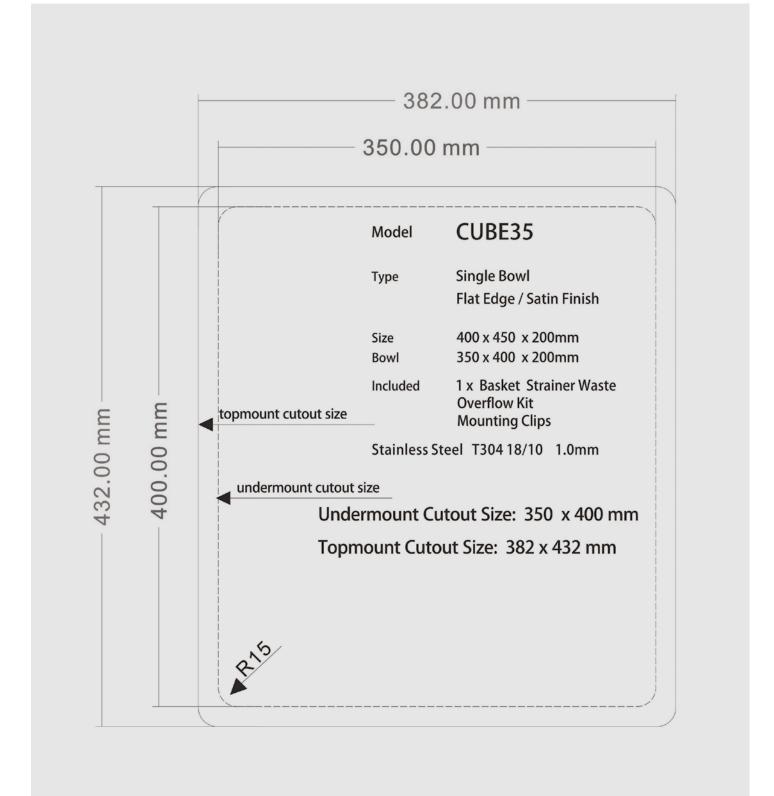

# CUBE SERIES | 35

**CUT-OUTS FOR BOTH TOPMOUNT & UNDERMOUNT** 

#### **Dimensions**

Overall Size: 400 x 450 x 200mm Main Bowl Size: 350 x 400 x 200mm

Bowl Radius: 15mm Minimum Cabinet: 450mm

#### **Product Details**

Installation: Undermount, Topmount or Welded Material: High grade, 304, 18/10 stainless steel

Thickness: 1mm Finish: Satin Brushed Reversible: No Edge detail: Laser Flat