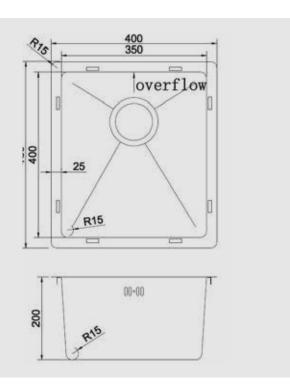

#### **Dimensions**

Overall Size: 400 x 450 x 200mm Main Bowl Size: 350 x 400 x 200mm

Bowl Radius: 15mm Minimum Cabinet: 450mm

#### **Product Details**

Installation: Undermount, Topmount or Welded Material: High grade, 304, 18/10 stainless steel

Thickness: 1mm Finish: Satin Brushed Reversible: No Edge detail: Laser Flat