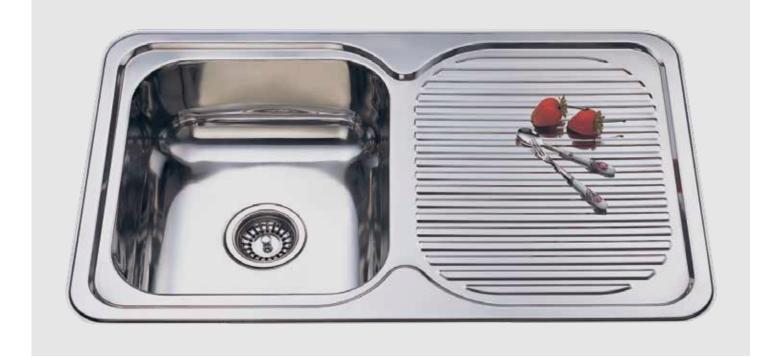

## **VISION SERIES 800**

The VISION SERIES of modern and carefully handcrafted sinks comes in a range of configurations to suit any kitchen or laundry. Stylish rounded corners are a feature of this practical and affordable range of sinks that are made from high grade 18/10, 304, 0.8mm gauge silk finish stainless steel. These sinks are suitable for both top mounting and under mounting and come complete with overflow waste kit, wastes, plugs, as well as install clips and tape. Lifetime warranty on stainless steel

## **1 BOWL & 1 DRAINER**