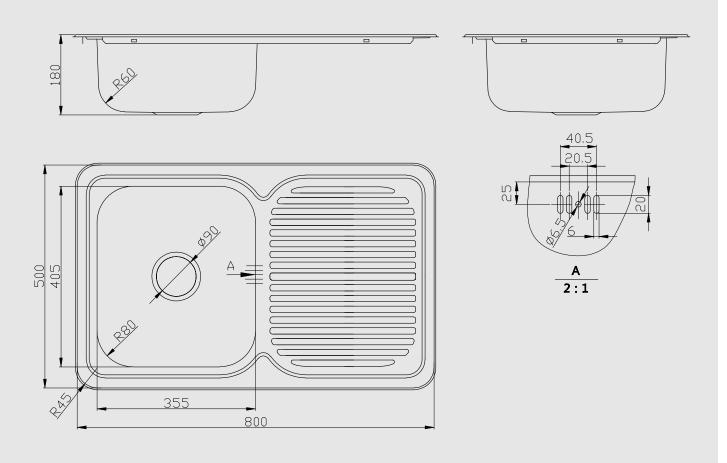

#### Dimensions

Overall Size: 800 x 500mm Main Bowl Size: 355 x 405 x 180mm Minimum Cabinet: 450mm

#### Waste & Overflow System

- · Basket waste with overflow kit and clips included.
- 90mm waste hole.

#### Note

All dimensions are shown in millimetres and are approximate these should be checked prior to installation. We recommend that all sinks are installed by a professional installer as warranties may be void.

# VISION SERIES | 800

VISION SERIES

DIMENSIONS

Help & Support For more information please go to our website or contact us.

Call: +64 9 274 0111 or 0800 536 252 Email: sales@mmbrands.co.nz www.sinxbytotara.co.nz