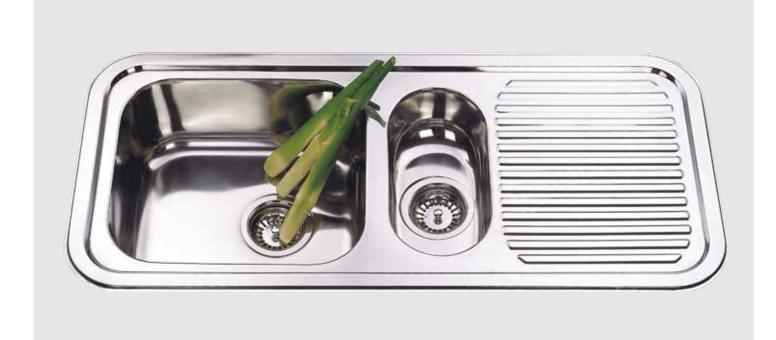

## **VISION SERIES 950S**

The VISION SERIES of modern and carefully handcrafted sinks comes in a range of configurations to suit any kitchen or laundry. Stylish rounded corners are a feature of this practical and affordable range of sinks that are made from high grade 18/10, 304, 0.8mm gauge silk finish stainless steel. These sinks are suitable for both top mounting and under mounting and come complete with overflow waste kit, wastes, plugs, as well as install clips and tape. Lifetime warranty on stainless steel.

#### Dimensions

Overall Size: 950 x 420 x 170mm Main Bowl Size: 380 x 330 x 170mm Secondary Bowl: 155 x 300 x 110mm Minimum Cabinet: 600mm Slim fit for 500mm benchtops

#### **Product Details**

Installation: Undermount, Topmount or Welded Material: High grade, 304, 18/10 stainless steel Thickness: 0.8mm gauge Finish: Silk Reversible: Yes Edge detail: Laser