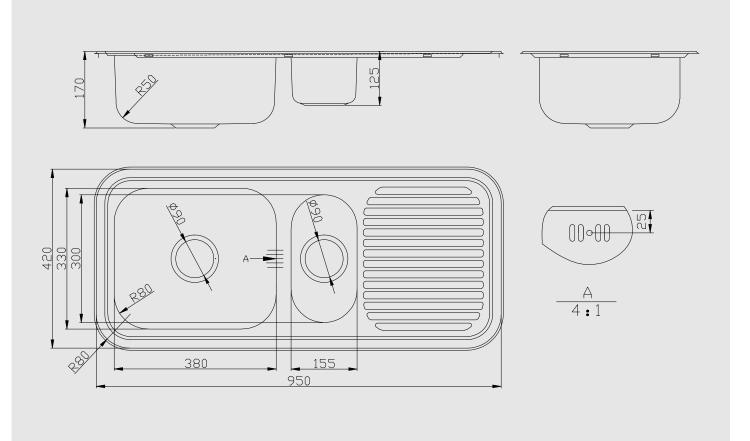

#### Dimensions

Overall Size: 950 x 420 x 170mm Main Bowl Size: 380 x 330 x 170mm Secondary Bowl: 155 x 300 x 110mm Minimum Cabinet: 600mm Slim fit for 500mm benchtops

#### Note

All dimensions are shown in millimetres and are approximate these should be checked prior to installation. We recommend that all sinks are installed by a professional installer as warranties may be void.

# VISION SERIES | 950S

VISION SERIES

DIMENSIONS

Help & Support For more information please go to our website or contact us.

Call: +64 9 274 0111 or 0800 536 252 Email: sales@mmbrands.co.nz www.sinxbytotara.co.nz