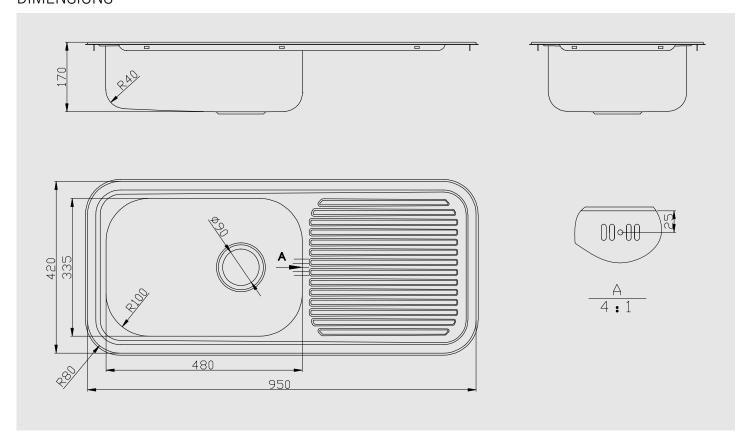

#### **Dimensions**

Overall Size: 950 x 420 x 170mm Main Bowl Size: 480 x 335 x 170mm Minimum Cabinet: 550mm Suitable for 500mm benchtops

## **VISION SERIES | 950**

**DIMENSIONS** 