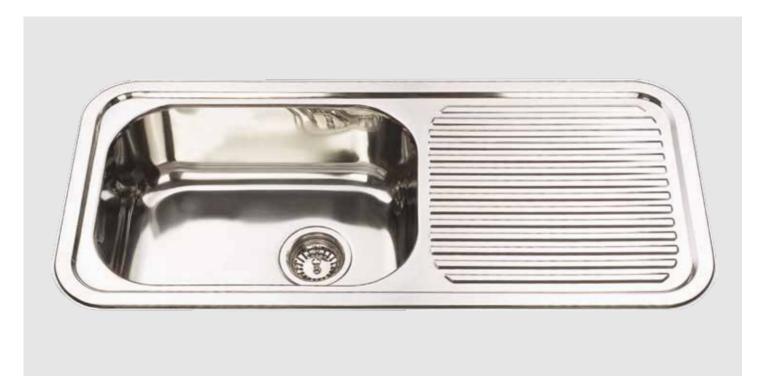

#### 1 BOWL & 1 DRAINER

#### **VISION SERIES 950**

The VISION SERIES of modern and carefully handcrafted sinks comes in a range of configurations to suit any kitchen or laundry. Stylish rounded corners are a feature of this practical and affordable range of sinks that are made from high grade 18/10, 304, 0.8mm gauge silk finish stainless steel. These sinks are suitable for both top mounting and under mounting and come complete with overflow waste kit, wastes, plugs, as well as install clips and tape. Lifetime warranty on stainless steel