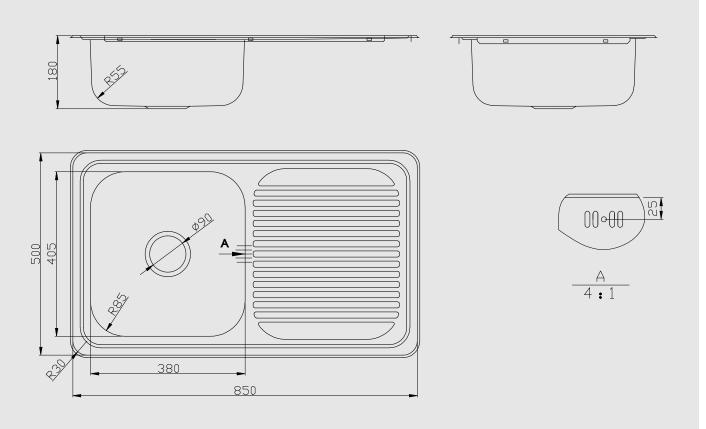

### Dimensions

Overall Size: 850 x 500mm x 180mm Main Bowl Size: 380 x 405 x 180mm Minimum Cabinet: 450mm

#### Waste & Overflow System

- Basket waste with overflow kit and clips included.
- 90mm waste hole.

#### Note

All dimensions are shown in millimetres and are approximate these should be checked prior to installation. We recommend that all sinks are installed by a professional installer as warranties may be void.

# VISION SERIES | 850

VISION SERIES

DIMENSIONS

......

Help & Support For more information please go to our website or contact us.

Call: +64 9 274 0111 or 0800 536 252 Email: sales@mmbrands.co.nz www.sinxbytotara.co.nz