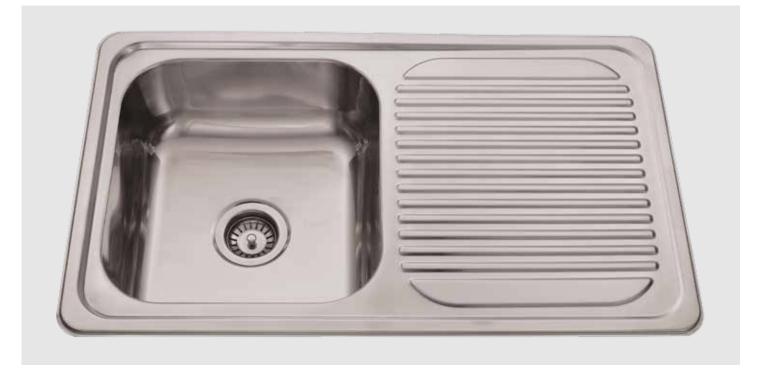

## **VISION SERIES 850**

The VISION SERIES of modern and carefully handcrafted sinks comes in a range of configurations to suit any kitchen or laundry. Stylish rounded corners are a feature of this practical and affordable range of sinks that are made from high grade 18/10, 304, 0.8mm gauge silk finish stainless steel. These sinks are suitable for both top mounting and under mounting and come complete with overflow waste kit, wastes, plugs, as well as install clips and tape. Lifetime warranty on stainless steel.

# **PRODUCT FEATURE**