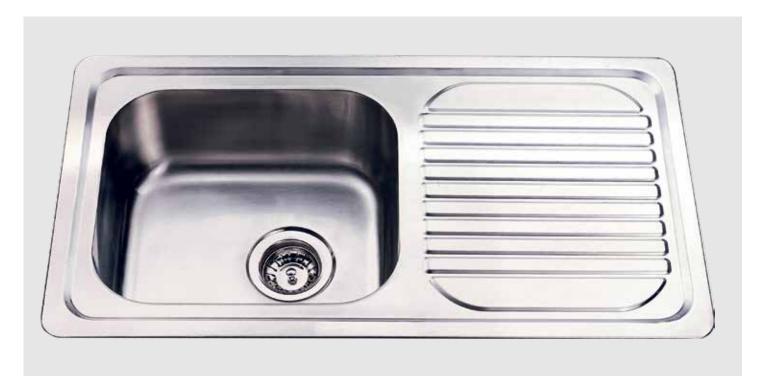

#### 1 BOWL & 1 DRAINER

#### **VISION SERIES 810**

The VISION SERIES of modern and carefully handcrafted sinks comes in a range of configurations to suit any kitchen or laundry. Stylish rounded corners are a feature of this practical and affordable range of sinks that are made from high grade 18/10, 304, 0.8mm gauge silk finish stainless steel. These sinks are suitable for both top mounting and under mounting and come complete with overflow waste kit, wastes, plugs, as well as install clips and tape. Lifetime warranty on stainless steel. Suitable for 500mm wide benchtops.