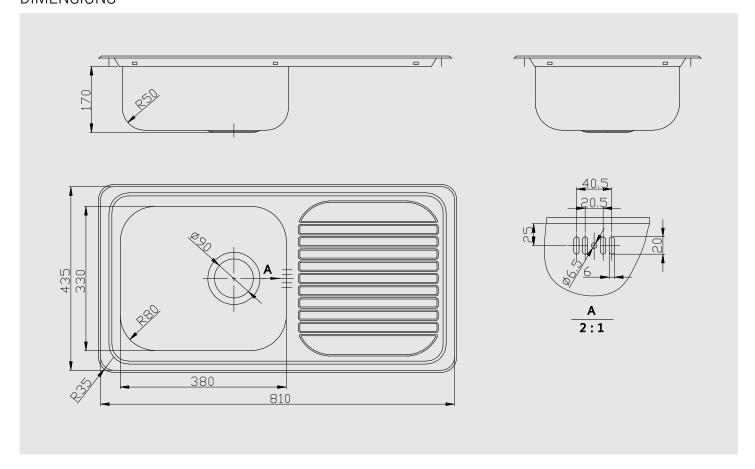

#### **Dimensions**

Overall Size: 810 x 435 x 170mm Main Bowl Size: 380 x 330 x 170mm Minimum Cabinet: 450mm

## **VISION SERIES | 810**

**DIMENSIONS** 