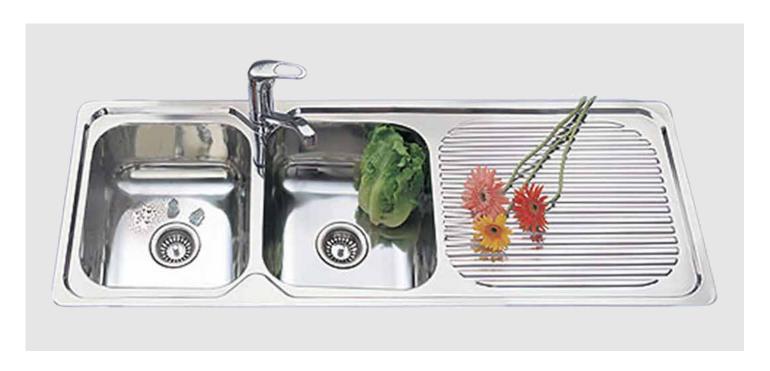

### VISION SERIES | 1200

Versatile designs for your kitchen or laundry.

2 BOWLS & 1 DRAINER

#### **VISION SERIES 1200**

The VISION SERIES of modern and carefully handcrafted sinks comes in a range of configurations to suit any kitchen or laundry. Stylish rounded corners are a feature of this practical and affordable range of sinks that are made from high grade 18/10, 304, 0.8mm gauge silk finish stainless steel. These sinks are suitable for both top mounting and under mounting and come complete with overflow waste kit, wastes, plugs, as well as install clips and tape. Lifetime warranty on stainless steel