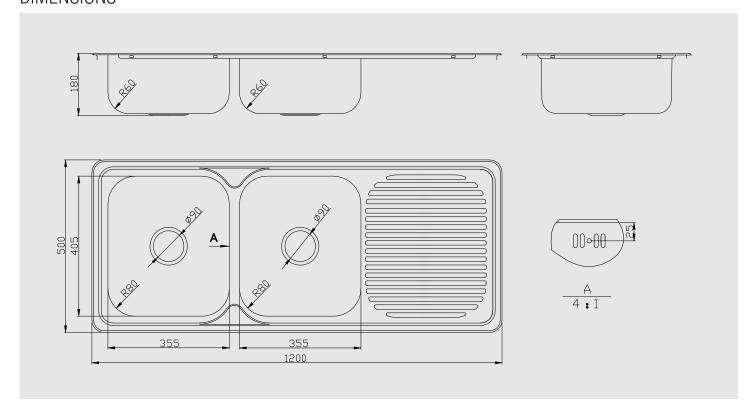

#### **Dimensions**

Overall Size: 1200 x 500 x 180mm Main Bowl Size: 355 x 405 x 180mm Secondary Bowl Size: 355 x 405 x 180mm Minimum Cabinet: 800mm

## **VISION SERIES | 1200**

**DIMENSIONS** 