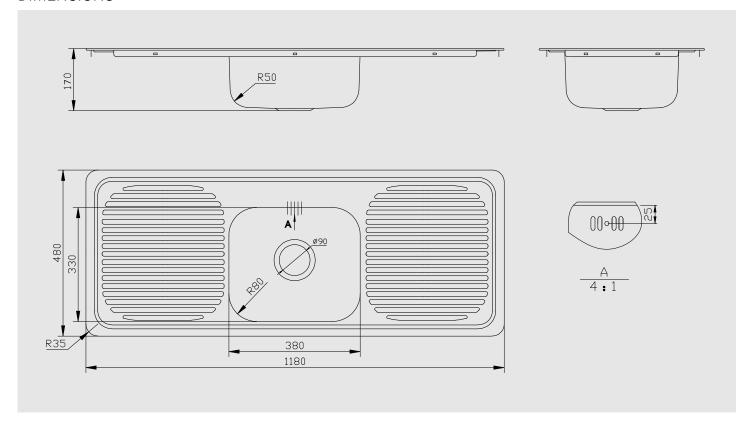

### **DIMENSIONS**

#### **Dimensions**

Overall Size: 1180 x 480 x 170mm Main Bowl Size: 380 x 330 x 170mm Minimum Cabinet: 650mm