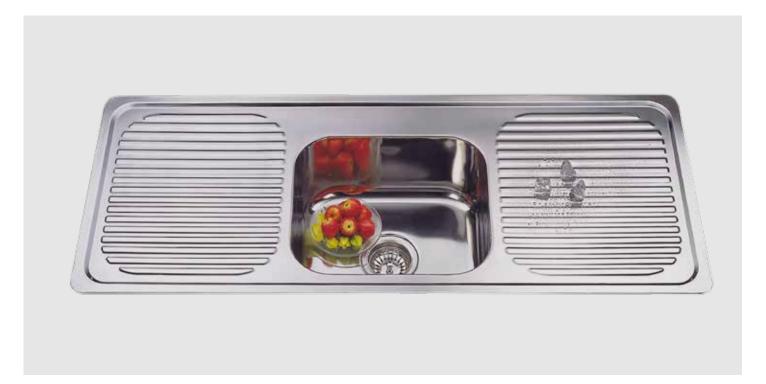

### 1 BOWL & 2 DRAINER

#### **VISION SERIES 1180**

The VISION SERIES of modern and carefully handcrafted sinks comes in a range of configurations to suit any kitchen or laundry. Stylish rounded corners are a feature of this practical and affordable range of sinks that are made from high grade 18/10, 304, 0.8mm gauge silk finish stainless steel. These sinks are suitable for both top mounting and under mounting and come complete with overflow waste kit, wastes, plugs, as well as install clips and tape. Lifetime warranty on stainless steel

#### **Dimensions**

Overall Size: 1180 x 480 x 170mm Main Bowl Size: 380 x 330 x 170mm Minimum Cabinet: 650mm