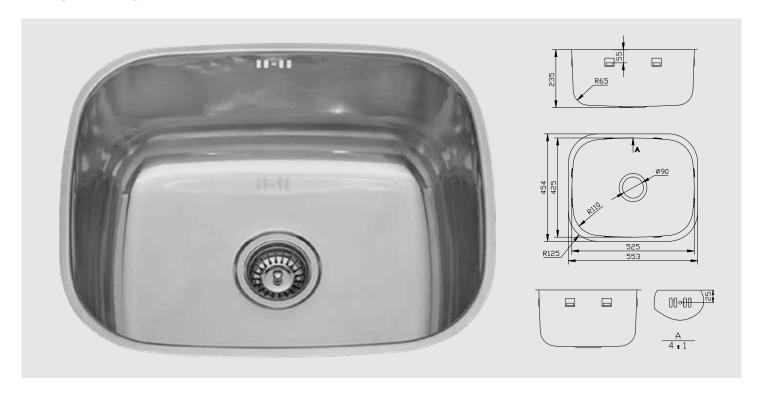

#### **Dimensions**

Overall Size: 553 X 454 X 240mm Main Bowl Size: 525 X 426 X 240mm Minimum Cabinet: 600mm

# **Product Details**

Installation: Topmounted, Undermounted or Welded (by professional)

Material: High grade, 304, 18/10 Stainless Steel

Thickness: 0.8mm gauge

Finish: Silk Reversible: No Edge detail: Laser flat

# **Waste & Overflow System**

- Basket waste with overflow kit and clips included.
- 90mm waste hole.