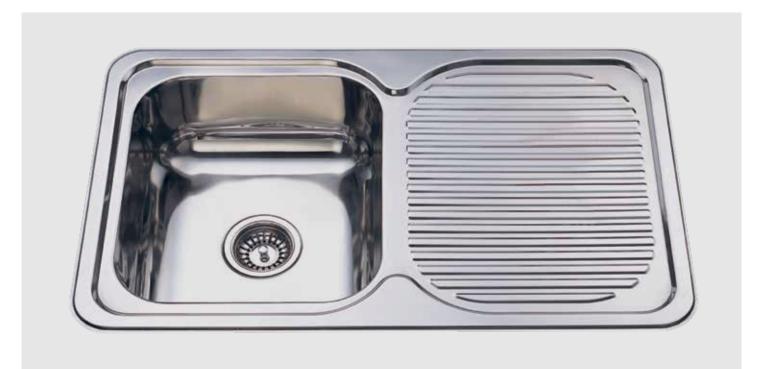

### 1 BOWL & 1 DRAINER

#### **PROJECT SERIES FOCUS**

The PROJECT SERIES of sinks are well-made and affordable, offering practical kitchen and laundry solutions. They are made from high grade 18/10, 304, stainless steel in 0.6mm gauge. Lifetime limited warranty on stainless steel.