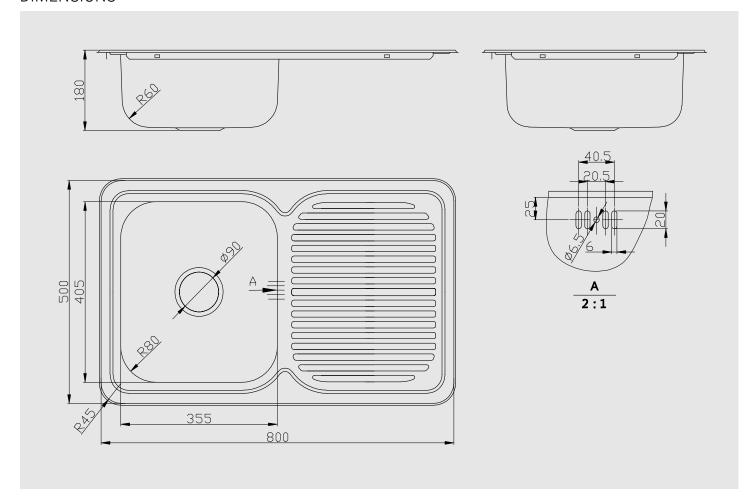

#### **Dimensions**

Overall Size: 800 x 500mm x 180mm Main Bowl Size: 355 x 405 x 180mm Minimum Cabinet: 450mm Suitable for 450mm benchtops

#### **Waste & Overflow System**

- · Basket waste with overflow kit and clips included.
- 90mm waste hole.

# **PROJECT SERIES | FORTE**

**DIMENSIONS** 