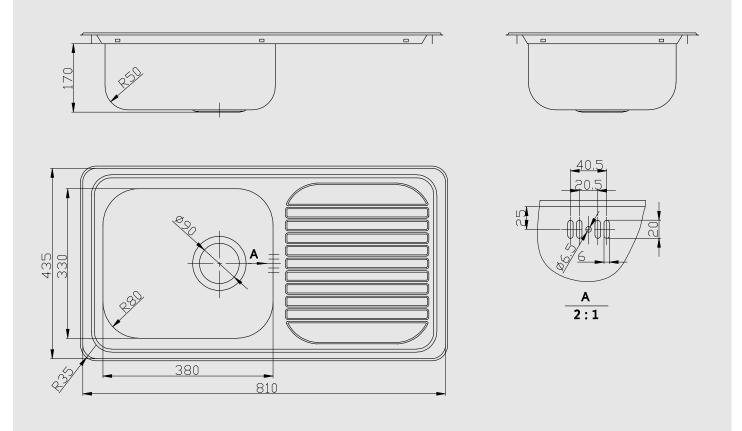

#### Dimensions

Overall Size: 810 x 435 x 170mm Main Bowl Size: 380 x 330 x 170mm Minimum Cabinet: 450mm Suitable for 500mm benchtops

### Waste & Overflow System

- · Basket waste with overflow kit and clips included.
- 90mm waste hole.

## **PROJECT SERIES | FOCUS**

DIMENSIONS

MM BRANDS 263 Ti Rakau Drive, East Tamaki, Auckland 2140, New Zealand. Help & Support For more information please go to our website or contact us.

Call: +64 9 274 0111 or 0800 536 252 Email: sales@mmbrands.co.nz www.sinxbytotara.co.nz