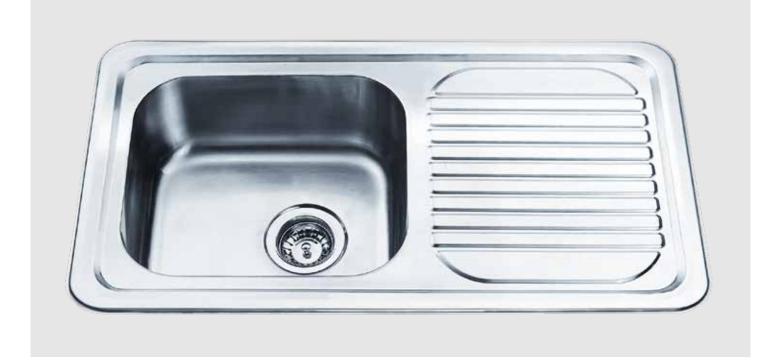

## **1 BOWL & 1 DRAINER**

## **PROJECT SERIES FOCUS**

The PROJECT SERIES of sinks are well-made and affordable, offering practical kitchen and laundry solutions. They are made from high grade 18/10, 304, stainless steel in 0.6mm gauge. Lifetime limited warranty on stainless steel.

#### Dimensions

Overall Size: 810 x 435 x 170mm Main Bowl Size: 380 x 330 x 170mm Minimum Cabinet: 450mm Suitable for 500mm benchtops

## **Product Details**

Installation: Undermount, Topmount or Welded Material: High grade, 304, 18/10 stainless steel Thickness: 0.6mm gauge Finish: Satin Reversible: Yes Edge detail: Laser