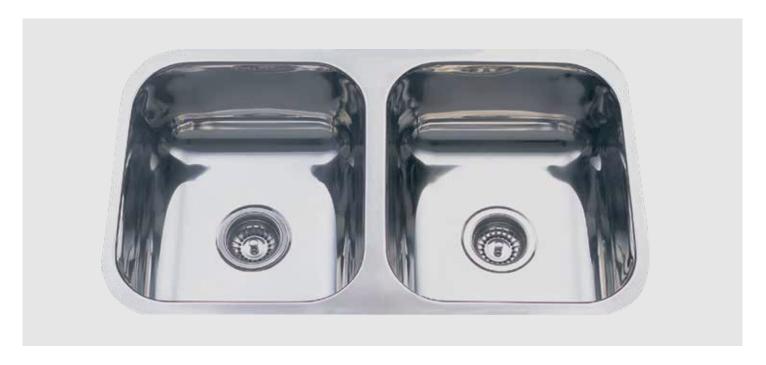

### **PROJECT SERIES | 780**

Designed with your budget in mind.

2 BOWLS

#### **PROJECT SERIES 780**

The PROJECT SERIES of sinks are well-made and affordable, offering practical kitchen and laundry solutions. They are made from high grade 18/10, 304, stainless steel in 0.8mm gauge. Lifetime limited warranty on stainless steel.

#### **Product Details**

Installation: Undermount or Welded (by professional)

Material: High grade, 304, 18/10 stainless steel

Thickness: 0.8mm gauge

Finish: Silk Reversible: Yes

Edge detail: Laser edge