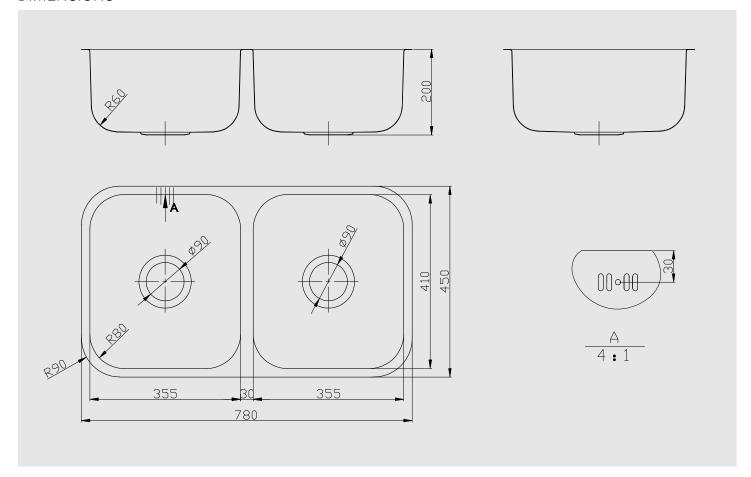

#### **Dimensions**

Overall Size: 780 x 450 x 200mm Main Bowl Size: 355 x 405 x 200mm Secondary Bowl Size: 355 x 405 x 200mm Minimum Cabinet: 850mm

## **PROJECT SERIES | 780**

**DIMENSIONS** 