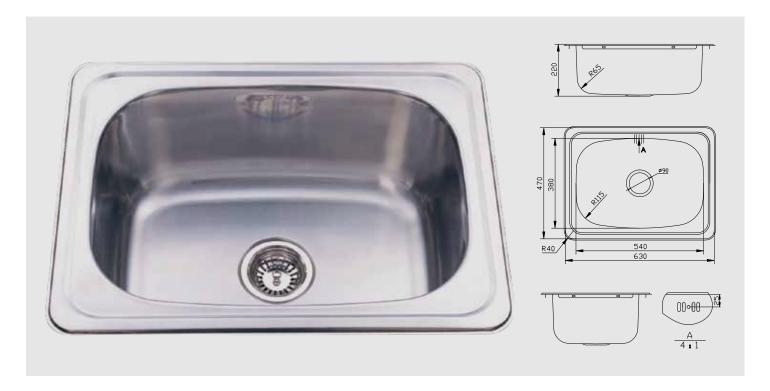

#### **Dimensions**

Overall Size: 630 x 470 x 220mm Main Bowl Size: 540 x 380 x 220mm Minimum Cabinet: 700mm

# **Product Details**

Installation: Undermounted, Topmounted or Welded (by professional)

Material: High grade, 304, 18/10 Stainless Steel

Thickness: 0.8mm gauge

Finish: Silk

Reversible: No

Edge detail: Laser edge

# **Waste & Overflow System**

- No overflow.
- · Basket waste and clips included
- 90mm waste hole.