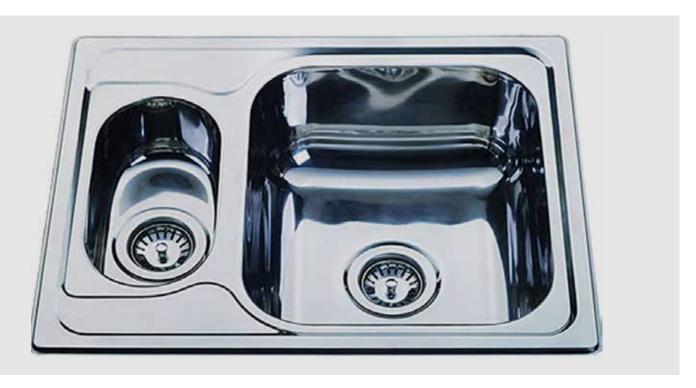

## **PROJECT SERIES** | 625

Designed with your budget in mind.

1 & 1/2 BOWLS

### **PROJECT SERIES 625**

The PROJECT SERIES of sinks are well-made and affordable, offering practical kitchen and laundry solutions. They are made from high grade 18/10, 304, stainless steel in 0.8mm gauge. Lifetime limited warranty on stainless steel.

#### **Dimensions**

Overall Size: 625 x 495 x 180mm Main Bowl Size: 355 x 405 x 180mm Secondary Bowl: 155 x 300 x 110mm Minimum Cabinet: 650mm