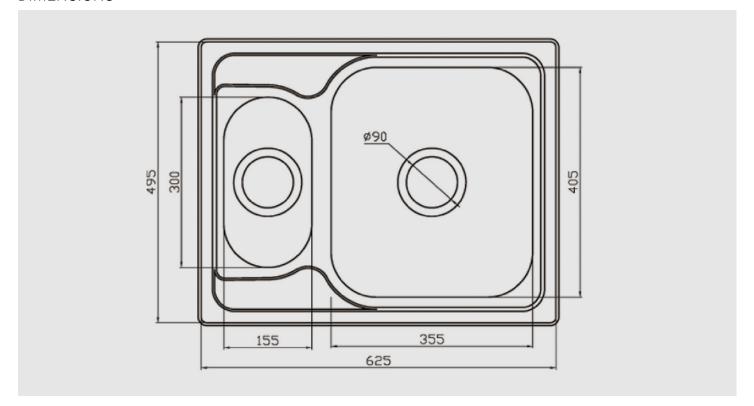

# **PROJECT SERIES | 625**

**DIMENSIONS** 

#### **Dimensions**

Overall Size: 625 x 495 x 180mm Main Bowl Size: 355 x 405 x 180mm Secondary Bowl: 155 x 300 x 110mm Minimum Cabinet: 650mm