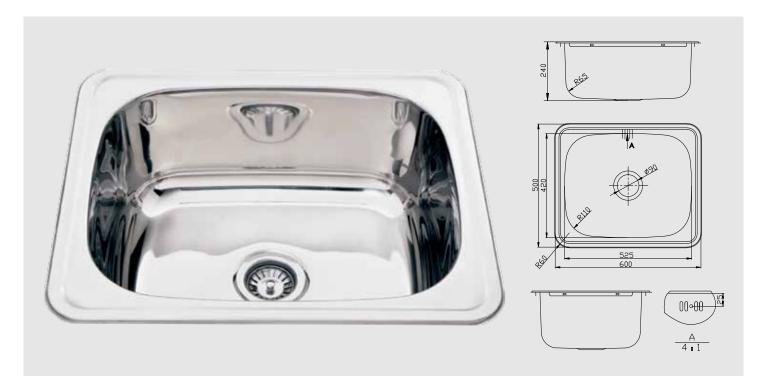

#### **Dimensions**

Overall Size: 600 x 500 x 240mm Main Bowl Size: 525 x 420 x 240mm Minimum Cabinet: 650mm

# **Product Details**

Installation: Undermounted, Topmounted or Welded (by professional)

 $Material: High \ grade, 304, 18/10 \ Stainless \ Steel$ 

Thickness: 0.8mm gauge

Finish: Silk Reversible: No

Edge detail: Laser edge