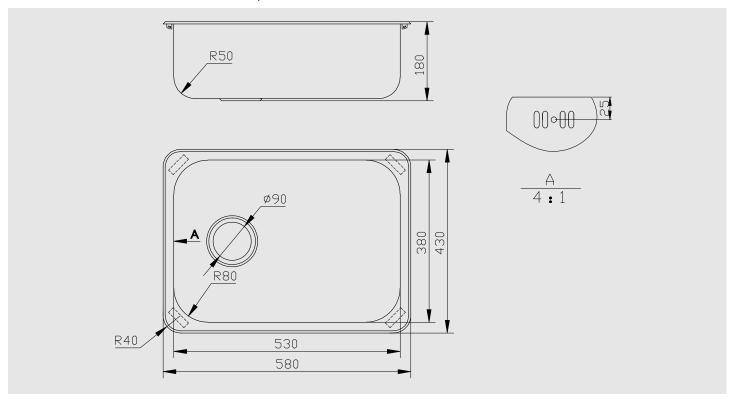

#### **Dimensions**

Overall Size: 580 x 430 x 180mm Main Bowl Size: 530 x 380 x 180mm Minimum Cabinet: 650mm

# **Waste & Overflow System**

- · Basket waste with overflow kit and clips included
- 90mm waste hole.