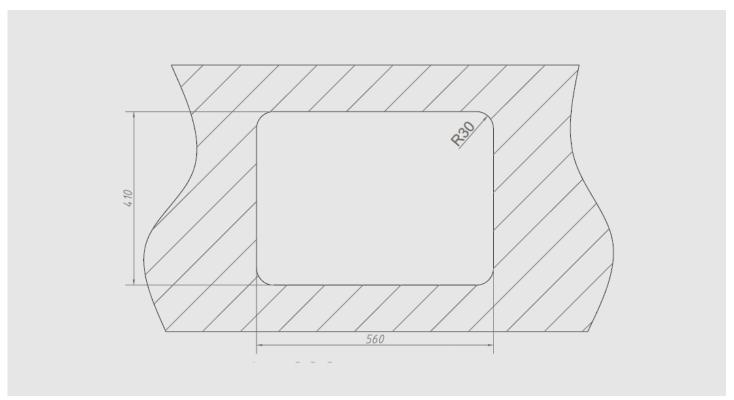

# **PROJECT SERIES | 600**

CUT-OUTS FOR BOTH TOPMOUNT, UNDERMOUNT & WELDED

# **CUT-OUT FOR TOPMOUNT**