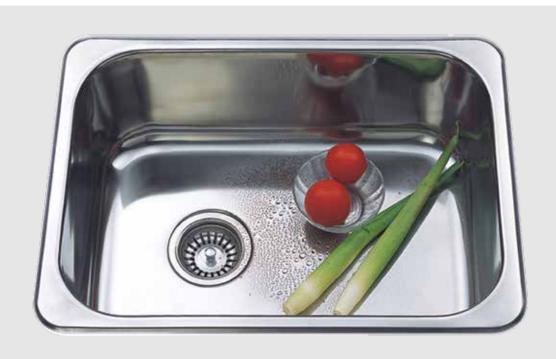

# **PROJECT SERIES 600**

The PROJECT SERIES of sinks are well-made and affordable, offering practical kitchen and laundry solutions. They are made from high grade 18/10, 304, stainless steel in 0.8mm gauge. Lifetime limited warranty on stainless steel.

# **Product Details**

Installation: Topmounted Material: High grade, 304, 18/10 Stainless Steel Thickness: 0.8mm gauge

Finish: Silk Reversible: No

Edge detail: Laser edge