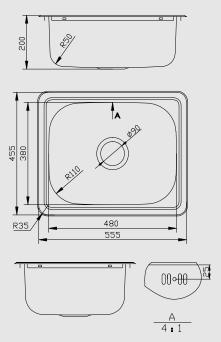

### Dimensions

Overall Size: 555 x 455 x 200mm Main Bowl Size: 480 x 380 x 200mm Overflow: Center rear Minimum Cabinet: 600mm

### Waste & Overflow System

- · Basket waste with overflow kit and clips included
- 90mm waste hole.

### Note

All dimensions are shown in millimetres and are approximate these should be checked prior to installation. We recommend that all sinks are installed by a professional installer as warranties may be void.