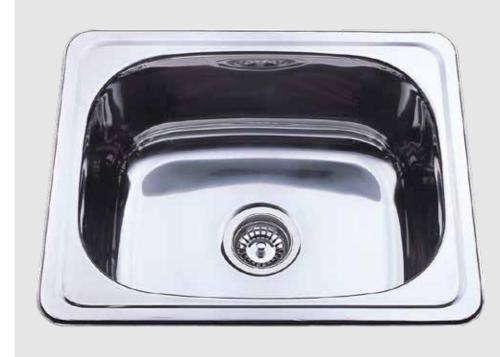

## **1 LAUNDRY BOWL**

## **PROJECT SERIES 555**

The PROJECT SERIES of sinks are well-made and affordable, offering practical kitchen and laundry solutions. They are made from high grade 18/10, 304, stainless steel in 0.8mm gauge. Lifetime limited warranty on stainless steel.

## **Product Details**

Installation: Topmounted, Undermounted or Welded (by professional) Material: High grade, 304, 18/10 Stainless Steel Thickness: 0.8mm gauge Finish: Silk Reversible: No Edge detail: Laser