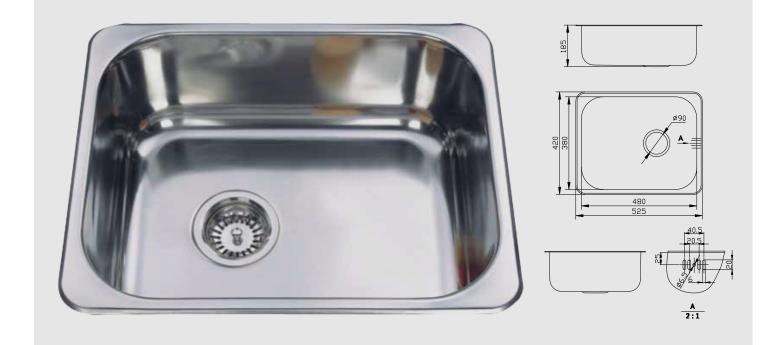

#### Dimensions

Overall Size: 525 x 420 x 185mm Main Bowl Size: 480 x 380 x 185mm Minimum Cabinet: 600mm

## Waste & Overflow System

- · Basket waste with overflow kit and clips included.
- 90mm waste hole.