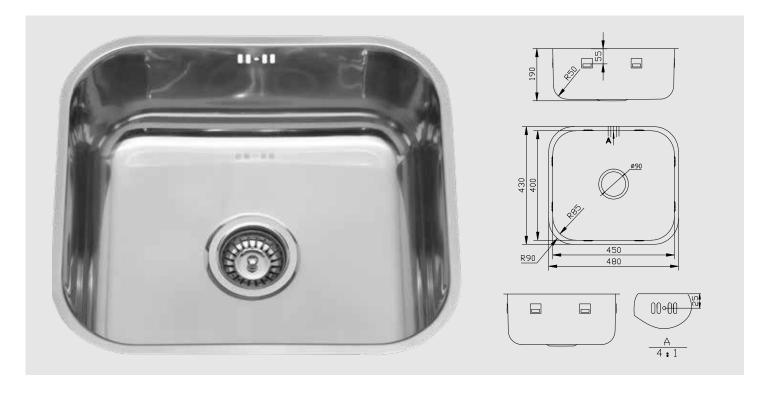

#### **Dimensions**

Overall Size: 480 x 430 x 190mm Main Bowl Size: 450 x 400 x 190mm Minimum Cabinet: 550mm

# **Product Details**

Installation: Topmounted, Undermounted or Welded (by professional)

Material: High grade, 304, 18/10 Stainless Steel

Thickness: 0.8mm gauge

Finish: Silk Reversible: No Edge detail: Laser flat

# **Waste & Overflow System**

- Basket waste with overflow kit and clips included.
- 90mm waste hole.