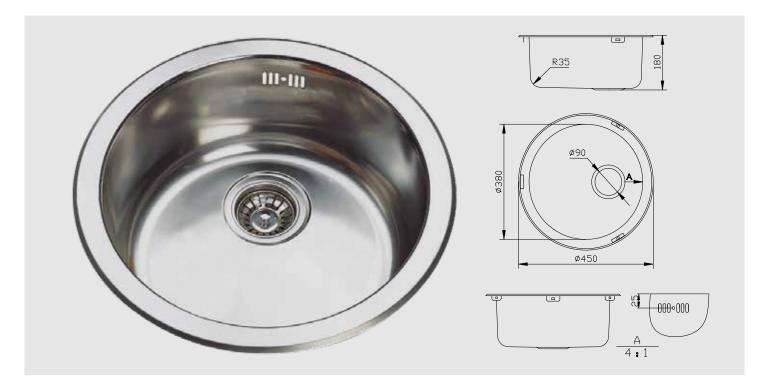

#### **Dimensions**

Overall Size: 450mm Diameter

Main Bowl Size: 380mm Diameter x 180mm

Minimum Cabinet: 500mm

# **Product Details**

Installation: Topmounted, Undermounted or Welded (by professional)

Material: High grade, 304, 18/10 Stainless Steel

Thickness: 0.8mm gauge

Finish: Silk Reversible: No Edge detail: Bevelled

# **Waste & Overflow System**

- Basket waste with overflow kit and clips included.
- 90mm waste hole.