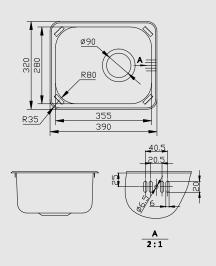

#### Dimensions

Overall Size: 390 x 320 x 160mm Main Bowl Size: 355 x 280 x 160mm Minimum Cabinet: 450mm

#### Waste & Overflow System

- Basket waste with overflow kit and clips included.
- 90mm waste hole.