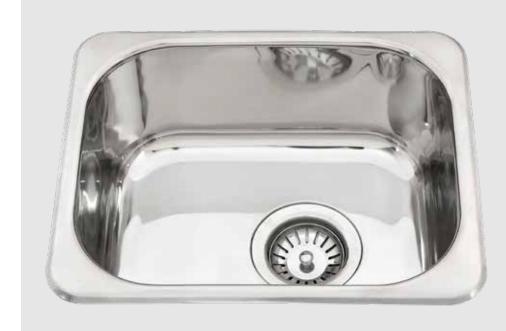

# **PROJECT SERIES 390K**

The PROJECT SERIES of sinks are well-made and affordable, offering practical kitchen and laundry solutions. They are made from high grade 18/10, 304, stainless steel in 0.8mm gauge. Lifetime limited warranty on stainless steel.

#### Dimensions

Overall Size: 390 x 320 x 160mm Main Bowl Size: 355 x 280 x 160mm Minimum Cabinet: 450mm

## **Product Details**

Installation: Topmount Material: High grade, 304, 18/10 Stainless Steel Thickness: 0.8mm gauge Finish: Silk Reversible: No Edge detail: Bevelled