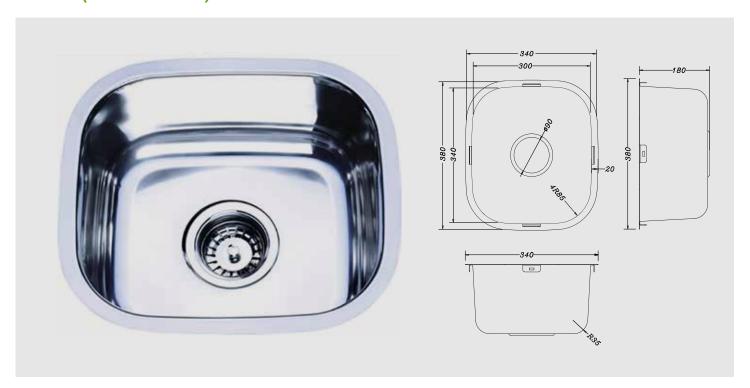

#### **Dimensions**

Overall Size: 380 X 340 X 180mm Main Bowl Size: 340 X 300 X 180mm Minimum Cabinet: 450mm

#### Waste

- · No overflow.
- · Basket waste and clips included
- 90mm waste hole.