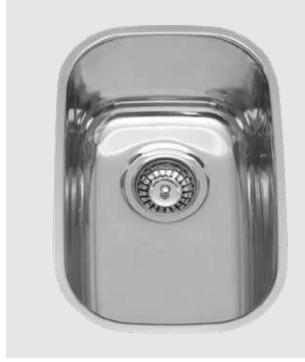

# PROJECT SERIES | 295U

Designed with your budget in mind.

1 BOWL

## **PROJECT SERIES 295U**

The PROJECT SERIES of sinks are well-made and affordable, offering practical kitchen and laundry solutions. They are made from high grade 18/10, 304, stainless steel in 0.8mm gauge. Lifetime limited warranty on stainless steel.