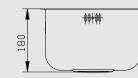

#### Dimensions

Overall Size: 295 X 438 X 180mm Main Bowl Size: 267 X 410 X 180mm Minimum Cabinet: 350mm