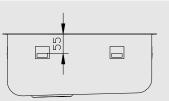

#### Waste & Overflow System

- Basket waste with overflow kit and clips included.
- 90mm waste hole.