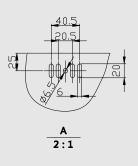

# **SPECIFICATIONS**

#### Dimensions

Overall Size: 295 X 438 X 180mm Main Bowl Size: 267 X 410 X 180mm Minimum Cabinet: 350mm