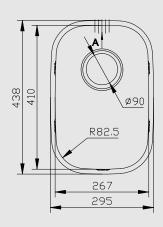

#### Dimensions

Overall Size: 295 X 438 X 180mm Main Bowl Size: 267 X 410 X 180mm Minimum Cabinet: 350mm

#### Waste & Overflow System

- Basket waste with overflow kit and clips included.
- 90mm waste hole.