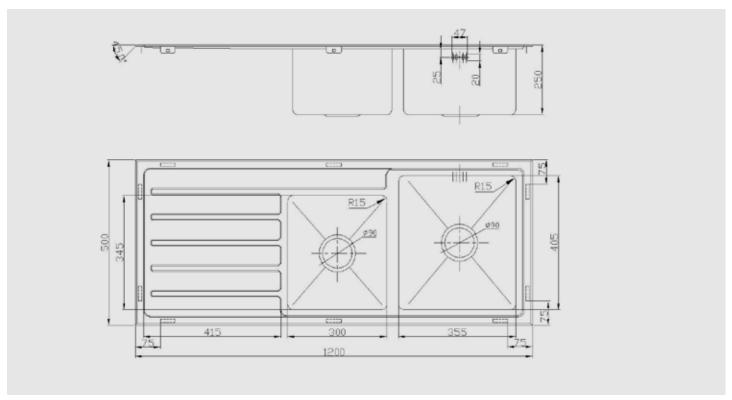

#### Dimensions

Overall Size: 1200 x 500 x 250mm Main Bowl Size: 405 x 355 x 250mm Secondary Bowl Size: 345 x 300 x 250mm

Bowl Radius: 15mm

Minimum cabinet size: 800mm

### **DIMENSIONS**