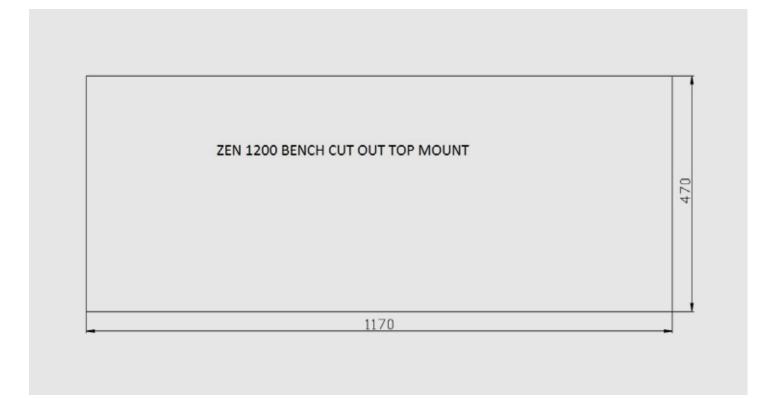

m Main Bowl Size: 405 x 355 x 250mm Secondary Bowl Size: 345 x 300 x 250mm

Bowl Radius: 15mm

Minimum cabinet size: 800mm

#### **Product Details**

Installation: Undermount, Topmount or Welded Material: High grade, 304, 18/10 Stainless Steel

Thickness: 1.2mm gauge Finish: Satin Brushed

Edge detail: K Edge (Bevelled)

Reversible: No

#### **PRODUCT FEATURES**

- · Sound proofing pads on all sides.
- Special spray on insulation coat which retains water temperature for longer.

#### **Waste & Overflow System**

- 2 x Basket waste one with overflow kit, clips included.
- 90mm waste hole.

#### Warranty

Lifetime limited warranty on stainless steel.

#### Product Sku Code

Zen 1200R















# ZEN SERIES | 1200R

### **DIMENSIONS**



#### **CUT-OUTS FOR BOTH TOPMOUNT & UNDERMOUNT**