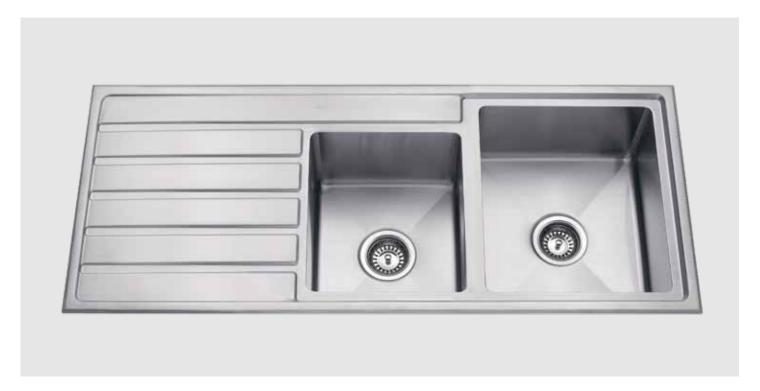

## ZEN SERIES | 1200R

Elegant designer sinks to enhance your home.

**1 & 1/2 BOWL, 1 DRAINER** 

#### **ZEN SERIES 1200R**

The ZEN SERIES is engineered to last, combining elegance and sophistication to complement your modern designer kitchen and enhance your home.

These handmade sinks are made from high grade 18/10, 304, 1.2mm gauge brushed satin stainless steel for strength and durability.

Suitable for top mounting or undermounting, they feature 15mm radius bowls with bevelled edge for easy cleaning. Lifetime limited warranty on stainless steel.

Left hand large bowl (right hand option available).