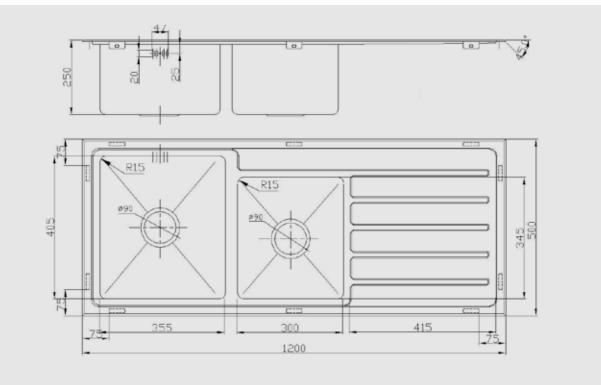

#### Dimensions

Overall Size: 1200 x 500 x 250mm Main Bowl Size: 405 x 355 x 250mm Secondary Bowl Size: 345 x 300 x 250mm Bowl Radius: 15mm Minimum cabinet size: 800mm

# ZEN SERIES | 1200L

DIMENSIONS