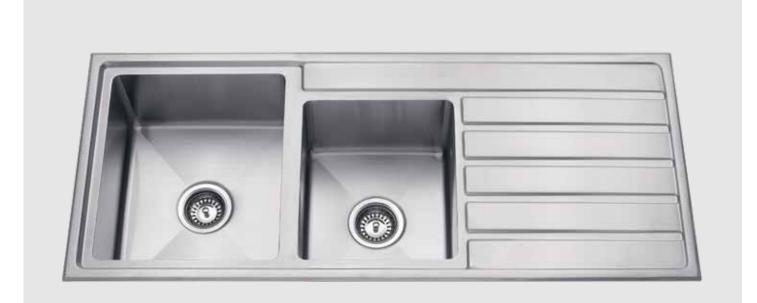

### **ZEN SERIES 1200L**

The ZEN SERIES is engineered to last, combining elegance and sophistication to complement your modern designer kitchen and enhance your home.

These handmade sinks are made from high grade 18/10, 304, 1.2mm gauge brushed satin stainless steel for strength and durability.

Suitable for top mounting or undermounting, they feature 15mm radius bowls with bevelled edge for easy cleaning. Lifetime limited warranty on stainless steel.

Left hand large bowl (right hand option available).

#### Dimensions

Overall Size: 1200 x 500 x 250mm Main Bowl Size: 405 x 355 x 250mm Secondary Bowl Size: 345 x 300 x 250mm Bowl Radius: 15mm Minimum cabinet size: 800mm