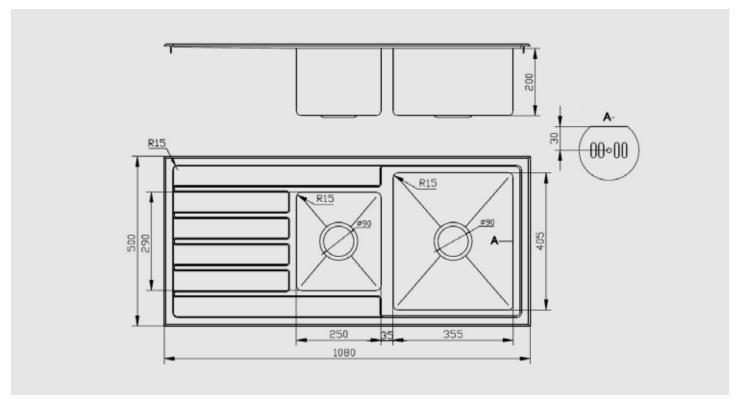

#### **Dimensions**

Overall Size: 1080 x 500 X 200mm Main Bowl Size: 355 x 405 x 200mm Secondary Bowl Size: 250 x 290 x 200mm

Bowl Radius: 15mm

Minimum cabinet size: 700mm

## **DIMENSIONS**