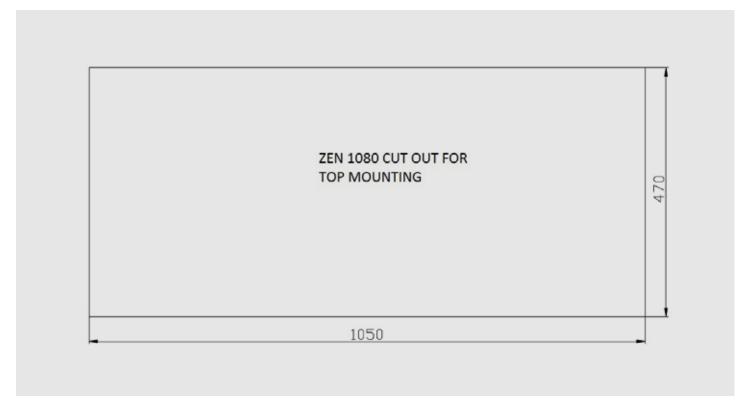

mm Main Bowl Size: 355 x 405 x 200mm Secondary Bowl Size: 250 x 290 x 200mm

Bowl Radius: 15mm

Minimum cabinet size: 700mm

#### **Product Details**

Installation: Undermount, Topmount or Welded Material: High grade 304, 18/10 Stainless Steel

Thickness: 1.2mm gauge Finish: Satin Brushed

Edge detail: K Edge (Bevelled)

Reversible: Yes

#### **PRODUCT FEATURES**

- · Sound proofing pads on all sides.
- Special spray on insulation coat which retains water temperature for longer.

### **Waste & Overflow System**

- Basket waste with overflow kit, clips included.
- 90mm waste hole.

#### Warranty

Lifetime limited warranty on stainless steel.

#### **Product Sku Code**

Zen 1080



















# **ZEN SERIES | 1080**

## **DIMENSIONS**



### **CUT-OUTS FOR BOTH TOPMOUNT & UNDERMOUNT**