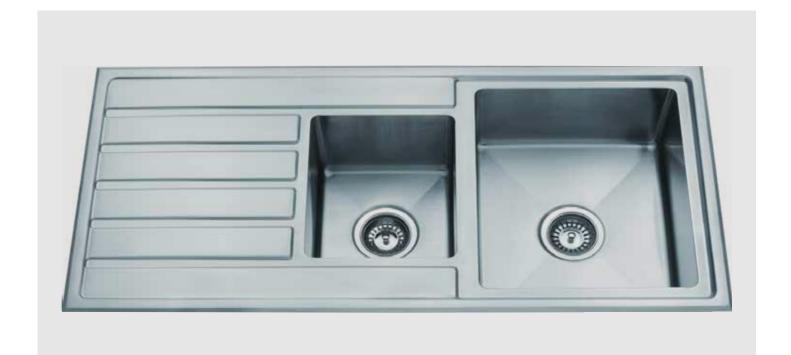

# **ZEN SERIES | 1080**

Elegant designer sinks to enhance your home.

**1 & 1/2 BOWL, 1 DRAINER** 

#### **ZEN SERIES 1080**

The ZEN SERIES is engineered to last, combining elegance and sophistication to complement your modern designer kitchen and enhance your home.

These handmade sinks are made from high grade 18/10, 304, 1.2mm gauge brushed satin stainless steel for strength and durability.

Suitable for top mounting or undermounting, they feature 15mm radius bowls with bevelled edge for easy cleaning. Lifetime limited warranty on stainless steel.