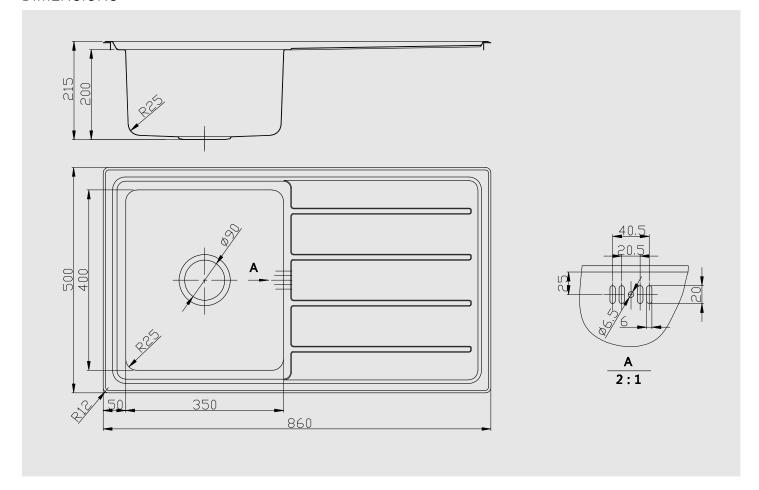

#### **Dimensions**

Overall Size: 860 x 500 X 215mm Main Bowl Size: 350 X 400 x 200mm

Bowl Radius: 25mm Minimum Cabinet: 450mm

# **VEGA SERIES | 860**

**DIMENSIONS** 