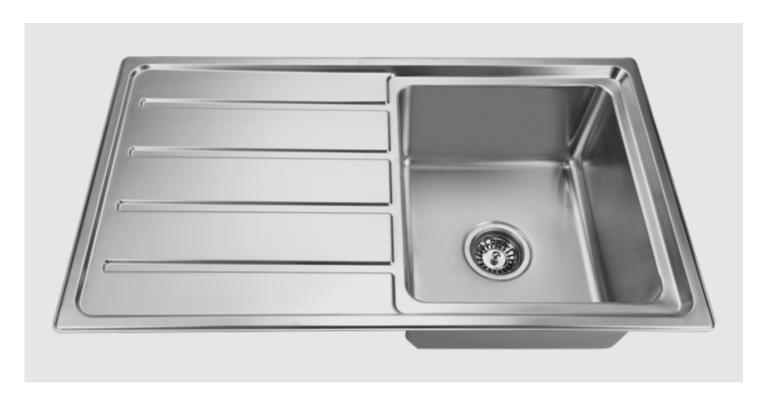

#### 1 BOWL & 1 DRAINER

#### **VEGA SERIES 860**

Designed with practicality and affordability in mind, VEGA SERIES sinks will suit any kitchen or laundry.

Machine-pressed and made from high grade 18/10, 304, 0.9mm gauge satin stainless steel, these sinks are suitable for both top mounting and under mounting and have 15mm corner radius bowls for easy cleaning. Lifetime limited warranty on stainless steel.

#### **Dimensions**

Overall Size: 860 x 500 X 215mm Main Bowl Size: 350 X 400 x 200mm

Bowl Radius: 25mm Minimum Cabinet: 450mm

#### **Product Details**

Installation: Undermount, Topmount or Welded Material: High grade, 304, 18/10 Stainless Steel

Thickness: 0.9mm gauge

Finish: Satin Reversible: Yes Edge detail: Laser