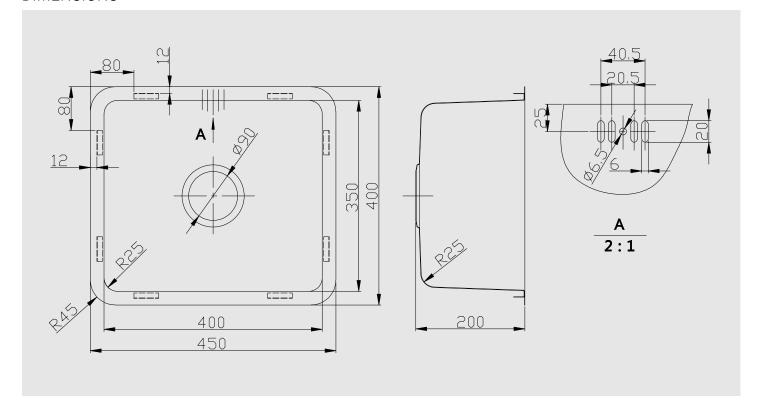

#### **Dimensions**

Overall Size: 400 x 450 X 200mm Main Bowl Size: 350 X 400 x 200mm

Bowl Radius: 25mm Minimum Cabinet: 500mm

### **Waste & Overflow System**

- · Basket waste with overflow kit and clips included.
- 90mm waste hole.