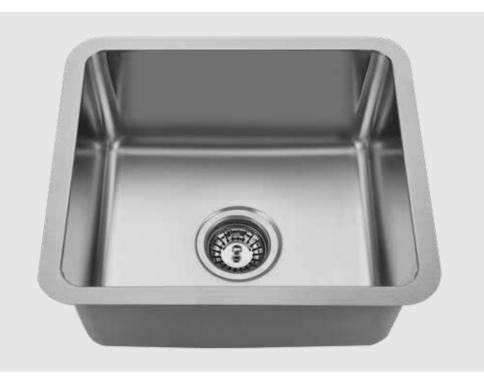

#### **VEGA SERIES 350**

Designed with practicality and affordability in mind, VEGA SERIES sinks will suit any kitchen or laundry.

Machine-pressed and made from high grade 18/10, 304, 0.9mm gauge satin stainless steel, these sinks are suitable for both top mounting and under mounting and have 15mm corner radius bowls for easy cleaning. Lifetime limited warranty on stainless steel.

#### **Dimensions**

Overall Size: 400 x 450 X 200mm Main Bowl Size: 350 X 400 x 200mm

Bowl Radius: 25mm Minimum Cabinet: 500mm

#### **Product Details**

Installation: Undermount, Topmount or Welded Material: High grade, 304, 18/10 Stainless Steel

Thickness: 0.9mm gauge

Finish: Satin Reversible: Yes Edge detail: Laser