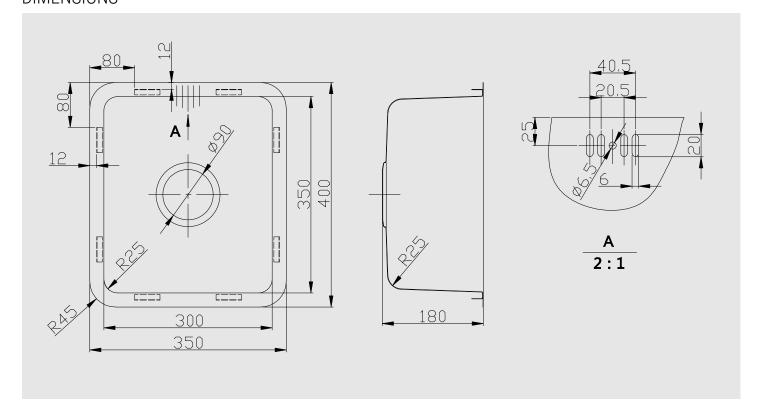

#### **Dimensions**

Overall Size: 350 x 400 X 180mm Main Bowl Size: 300 X 350 x 180mm

Bowl Radius: 25mm Minimum Cabinet: 450mm

# **VEGA SERIES | 300**

**DIMENSIONS** 