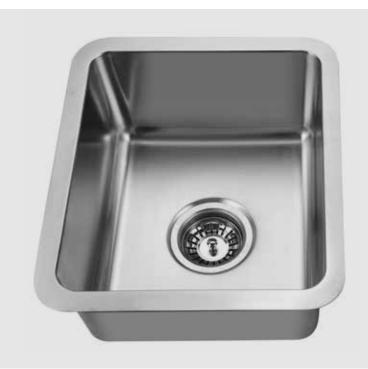

### 1 BOWL

#### **VEGA SERIES 300**

Designed with practicality and affordability in mind, VEGA SERIES sinks will suit any kitchen or laundry.

Machine-pressed and made from high grade 18/10, 304, 0.9mm gauge satin stainless steel, these sinks are suitable for both top mounting and under mounting and have 15mm corner radius bowls for easy cleaning. Lifetime limited warranty on stainless steel.