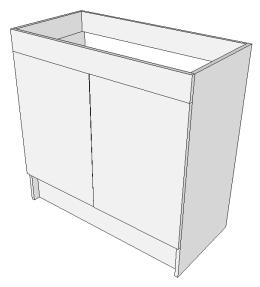

# TOTARAPAK | 900

### YOUR PACK CONTAINS THE FOLLOWING COMPONENTS

1 x Left Side
1 x Right Side
1 x Bottom
1 x Shelf
1 x Frontrail
2 x Backrails
2 x Doors
1 x Toekick
1 x Hardware kit

Fit shelf studs in place and fit shelf. Clip on door to hinge mounts and use adjustment screw to align doors. Fit handles to doors with handle screws.