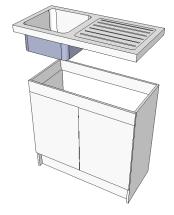

#### FITTING SINK TOP

Before fitting top. Place silicone around top edge of the cabinet Then carefully insert sink on top of cabinet

**TIP :** Clean excess silicone off quickly with a clean cloth. Do not use your fingers