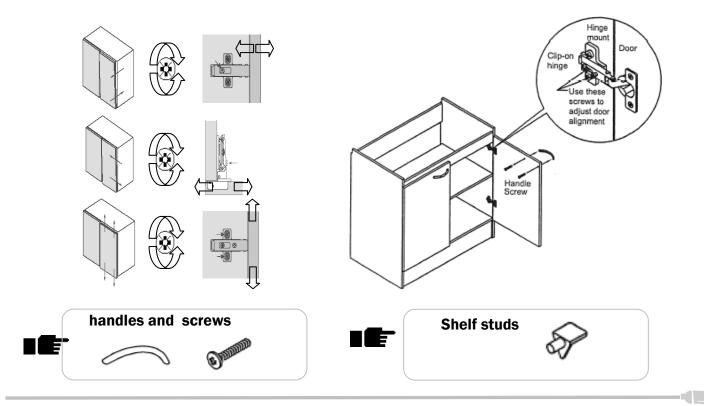

### YOUR PACK CONTAINS THE FOLLOWING COMPONENTS

1 x Left Side
1 x Right Side
1 x Bottom
1 x Shelf
1 x Frontrail
2 x Backrails
2 x Doors
1 x Toekick
1 x Hardware kit

Fit shelf studs in place and fit shelf. Clip on door to hinge mounts and use adjustment screw to align doors. Fit handles to doors with handle screws.

**HOW TO ADJUST** 