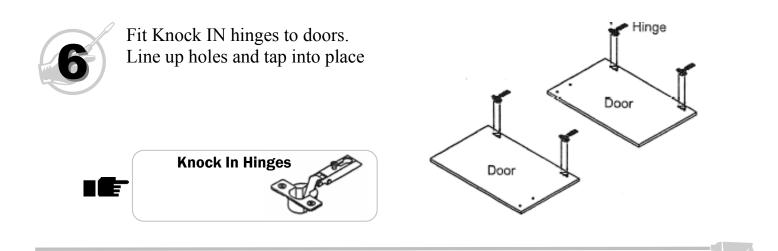

### YOUR PACK CONTAINS THE FOLLOWING COMPONENTS

1 x Left Side
1 x Right Side
1 x Bottom
1 x Shelf
1 x Frontrail
2 x Backrails
2 x Doors
1 x Toekick
1 x Hardware kit

Fit shelf studs in place and fit shelf. Clip on door to hinge mounts and use adjustment screw to align doors. Fit handles to doors with handle screws.