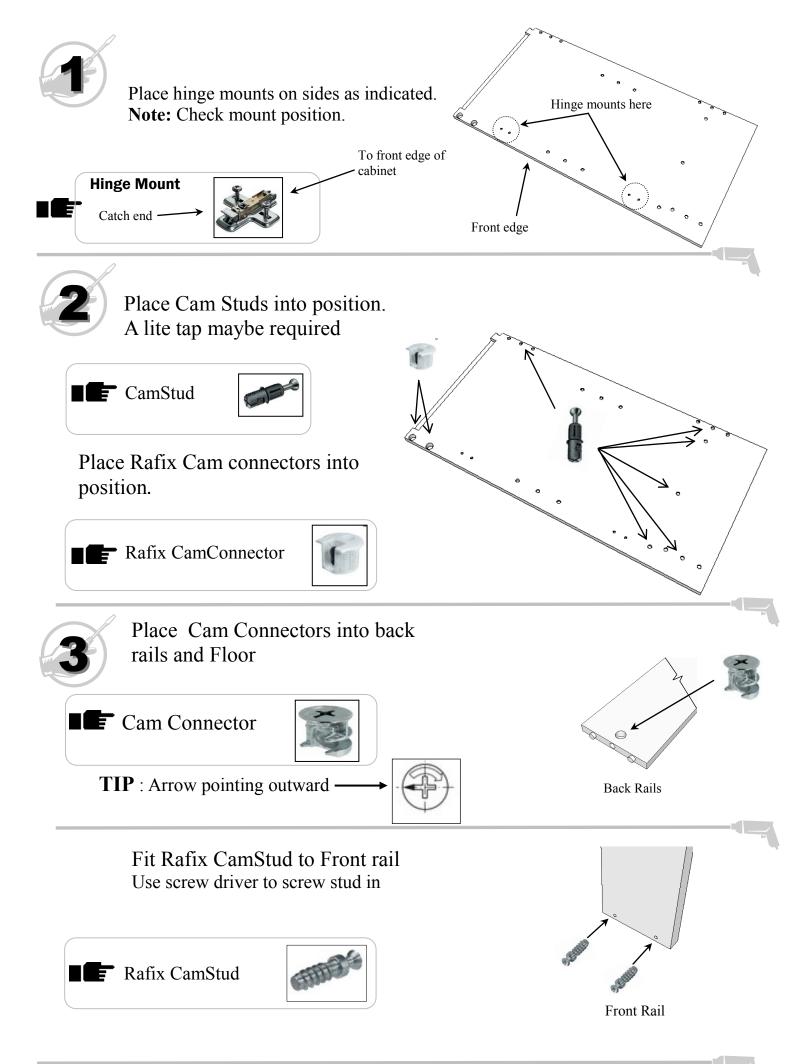

### YOUR PACK CONTAINS THE FOLLOWING COMPONENTS

1 x Left Side
1 x Right Side
1 x Bottom
1 x Shelf
1 x Frontrail
2 x Backrails
2 x Doors
1 x Toekick
1 x Hardware kit

Fit shelf studs in place and fit shelf. Clip on door to hinge mounts and use adjustment screw to align doors. Fit handles to doors with handle screws.