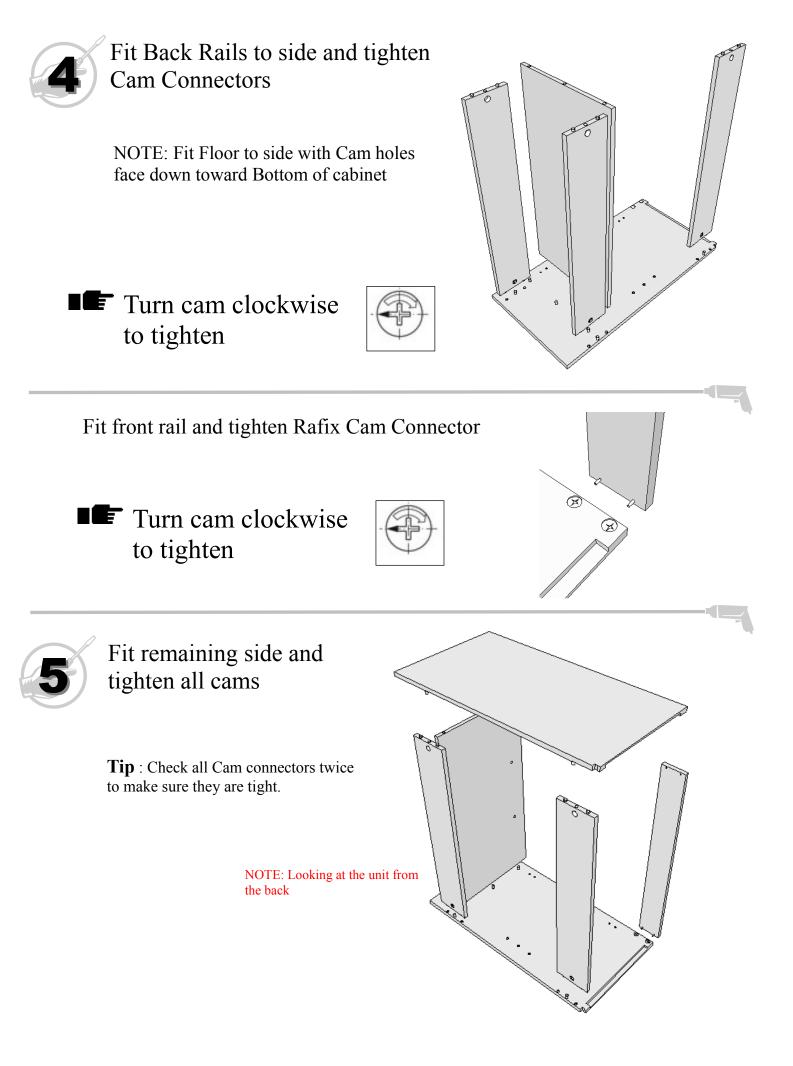

### YOUR PACK CONTAINS THE FOLLOWING COMPONENTS

1 x Left Side
1 x Right Side
1 x Bottom
1 x Shelf
1 x Frontrail
2 x Backrails
2 x Doors
1 x Toekick
1 x Hardware kit

Fit shelf studs in place and fit shelf. Clip on door to hinge mounts and use adjustment screw to align doors. Fit handles to doors with handle screws.