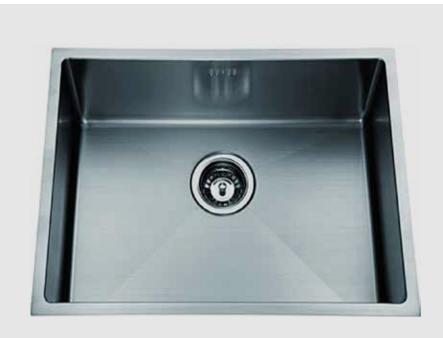

# **R15 SERIES 550**

The R15 SERIES of sinks feature square lines that are right at home in modern designer kitchens. Built to last from high grade 18/10, 304, 1.2mm gauge brushed satin stainless steel, these sinks are handmade and best suited to undermounting on a solid surface. All products in this R15 SERIES offer easy cleaning with 15mm corner radius bowls. Lifetime limited warranty on stainless steel.

#### **Dimensions**

Overall Size: 590 x 440 x 184mm Main Bowl Size: 550 x 400 x 184mm

Bowl Radius: 15mm Minimum Cabinet: 650mm