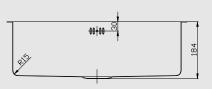

#### **Dimensions**

Overall Size: 590 x 440 x 184mm Main Bowl Size: 550 x 400 x 184mm

Bowl Radius: 15mm Minimum Cabinet: 650mm