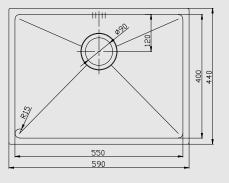

#### **Dimensions**

Overall Size: 590 x 440 x 184mm Main Bowl Size: 550 x 400 x 184mm

Bowl Radius: 15mm Minimum Cabinet: 650mm

#### **Waste & Overflow System**

- Basket waste with overflow kit and mounting brackets are included.
- 90mm waste hole.