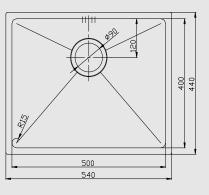

#### **Dimensions**

Overall Size: 540 X 440 X 184mm Main Bowl Size: 500 X 400 X 184mm

Bowl Radius: 15mm Minimum Cabinet: 600mm

#### **Waste & Overflow System**

- Basket waste with overflow kit and mounting brackets are included.
- 90mm waste hole.