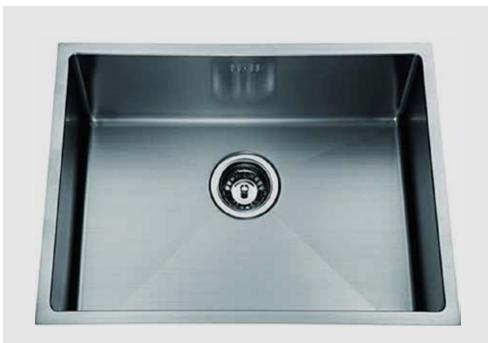

# **R15 SERIES | 500**

Handmade quality for modern designer kitchens.

## 1 BOWL

# **R15 SERIES 500**

The R15 SERIES of sinks feature square lines that are right at home in modern designer kitchens. Built to last from high grade 18/10, 304, 1.2mm gauge brushed satin stainless steel, these sinks are handmade and best suited to undermounting on a solid surface. All products in this R15 SERIES offer easy cleaning with 15mm corner radius bowls. Lifetime limited warranty on stainless steel.