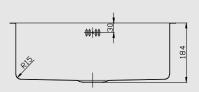

#### **Dimensions**

Overall Size: 540 X 440 X 184mm Main Bowl Size: 500 X 400 X 184mm

Bowl Radius: 15mm Minimum Cabinet: 600mm