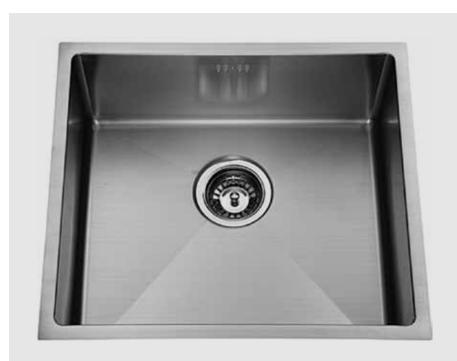

# **R15 SERIES | 450**

Handmade quality for modern designer kitchens.

## 1 BOWL

# **R15 SERIES 450**

The R15 SERIES of sinks feature square lines that are right at home in modern designer kitchens. Built to last from high grade 18/10, 304, 1.2mm gauge brushed satin stainless steel, these sinks are handmade and best suited to undermounting on a solid surface. All products in this R15 SERIES offer easy cleaning with 15mm corner radius bowls. Lifetime limited warranty on stainless steel.