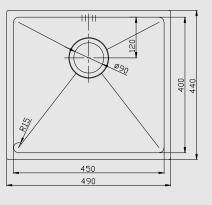

#### **Dimensions**

Overall Size: 490 x 440 x 184mm Main Bowl Size: 450 x 400 x 184mm

Bowl Radius: 15mm Minimum Cabinet: 550mm

#### **Waste & Overflow System**

- Basket waste with overflow kit and mounting brackets are included.
- 90mm waste hole.