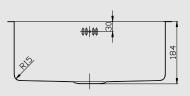

#### **Dimensions**

Overall Size: 490 x 440 x 184mm Main Bowl Size: 450 x 400 x 184mm

Bowl Radius: 15mm Minimum Cabinet: 550mm