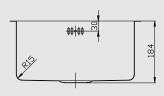

#### **Dimensions**

Overall Size: 390 x 440 x 184mm Main Bowl Size: 350 x 400 x 184mm

Bowl Radius: 15mm Minimum Cabinet:450mm