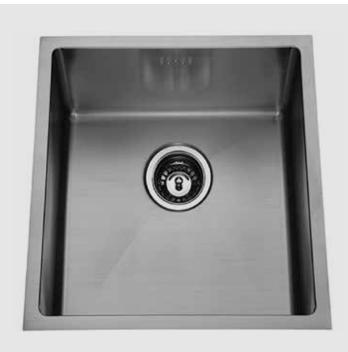

# **R15 SERIES | 350**

Handmade quality for modern designer kitchens.

#### **R15 SERIES 350**

The R15 SERIES of sinks feature square lines that are right at home in modern designer kitchens. Built to last from high grade 18/10, 304, 1.2mm gauge brushed satin stainless steel, these sinks are handmade and best suited to undermounting on a solid surface. All products in this R15 SERIES offer easy

cleaning with 15mm corner radius bowls. Lifetime limited warranty on stainless steel.