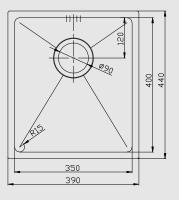

#### **Dimensions**

Overall Size: 390 x 440 x 184mm Main Bowl Size: 350 x 400 x 184mm

Bowl Radius: 15mm Minimum Cabinet:450mm