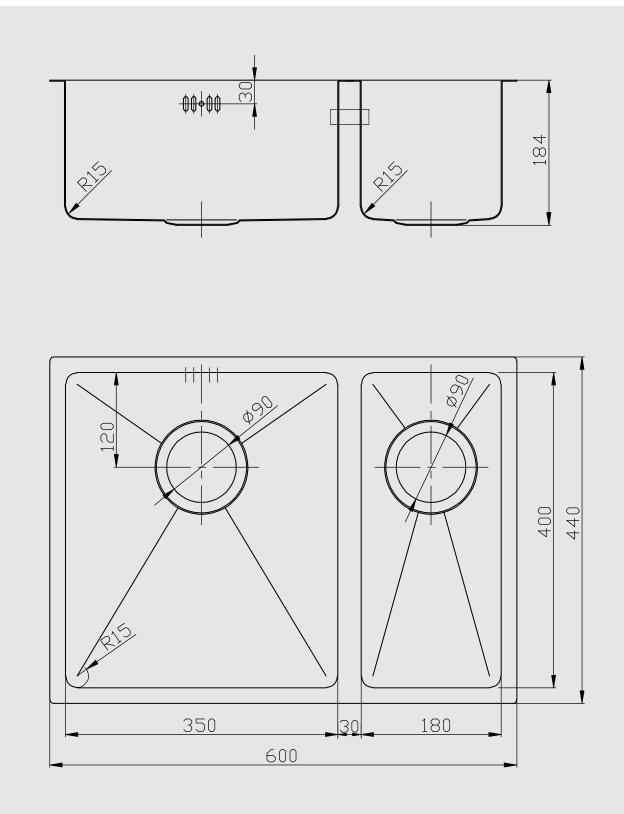

#### Dimensions

Overall Size: 600 x 440 x 184mm Main Bowl Size: 350 x 400 x 184mm Secondary Bowl Size: 180 x 400 x 184mm Bowl Radius: 15mm Minimum Cabinet: 700mm Small bowl available on right hand side only

# R15 SERIES | 350.180

DIMENSIONS

MM BRANDS 263 Ti Rakau Drive, East Tamaki, Auckland 2140, New Zealand.

11111111

.....

Help & Support For more information please go to our website or contact us.

.....

Call: +64 9 274 0111 or 0800 536 252 Email: sales@mmbrands.co.nz www.sinxbytotara.co.nz