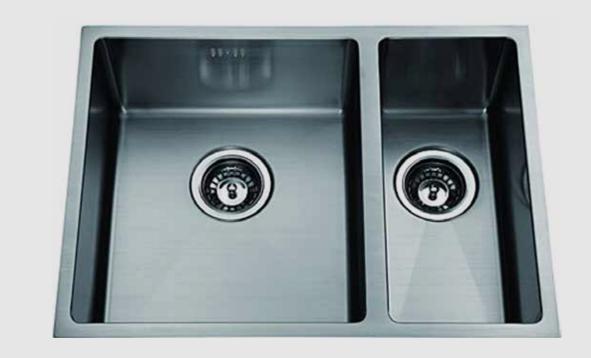

### **R15 SERIES 350.180**

The R15 SERIES of sinks feature square lines that are right at home in modern designer kitchens. Built to last from high grade 18/10, 304, 1.2mm gauge brushed satin stainless steel, these sinks are handmade and best suited to undermounting on a solid surface. All products in this R15 SERIES offer easy cleaning with 15mm corner radius bowls. Lifetime limited warranty on stainless steel.

#### Dimensions

Overall Size: 600 x 440 x 184mm Main Bowl Size: 350 x 400 x 184mm Secondary Bowl Size: 180 x 400 x 184mm Bowl Radius: 15mm Minimum Cabinet: 700mm Small bowl available on right hand side only

#### **Product Details**

Installation: Undermount, Flushmount or Welded (by a professional). Material: High grade, 304, 18/10 Stainless Steel Thickness: 1.2mm gauge Finish: Satin Brushed Reversible: No Edge detail: Flat laser edge