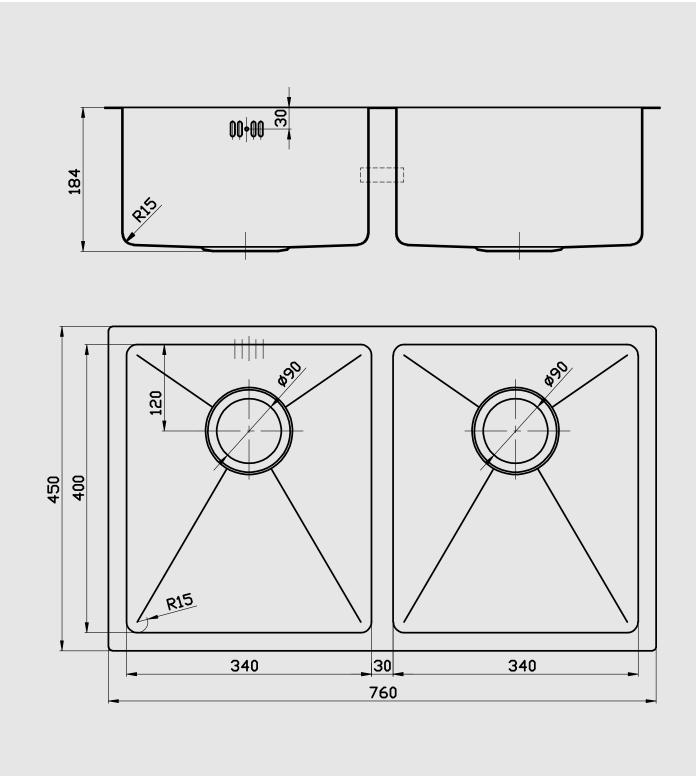

#### Dimensions

Overall Size: 760 x 450 x 184mm Main Bowl Size: 340 x 400 x 184mm Secondary Bowl Size: 340 x 400 x 184mm Bowl Radius: 15mm Minimum Cabinet: 850mm

### Waste & Overflow System

- 2 x Basket wastes one with overflow kit and mounting brackets are included.
- 90mm waste hole.