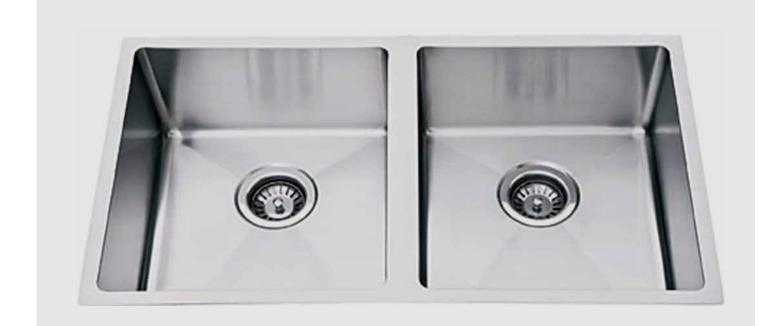

# R15 SERIES | 340.340

Handmade quality for modern designer kitchens. 2 BOWLS

## **R15 SERIES 340.340**

The R15 SERIES of sinks feature square lines that are right at home in modern designer kitchens. Built to last from high grade 18/10, 304, 1.2mm gauge brushed satin stainless steel, these sinks are handmade and best suited to undermounting on a solid surface.

All products in this R15 SERIES offer easy cleaning with 15mm corner radius bowls. Lifetime limited warranty on stainless steel.