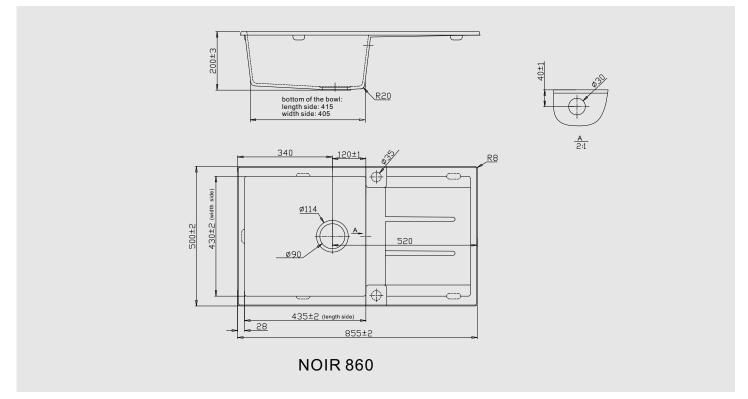

#### Dimensions

Overall Size: 860 x 500 x 200mm Main Bowl Size: 435 x 430 x 200mm Minimum cabinet size: 500mm Cut out size: 830 x 470mm

# NOIR SERIES | 860

DIMENSIONS

# CUT-OUT FOR TOPMOUNT

# NOIR 860 topmount cutout size: 830x470mm

MM BRANDS 263 Ti Rakau Drive, East Tamaki, Auckland 2140, New Zealand.

SINX

11111111111

Help & Support For more information please go to our website or contact us.