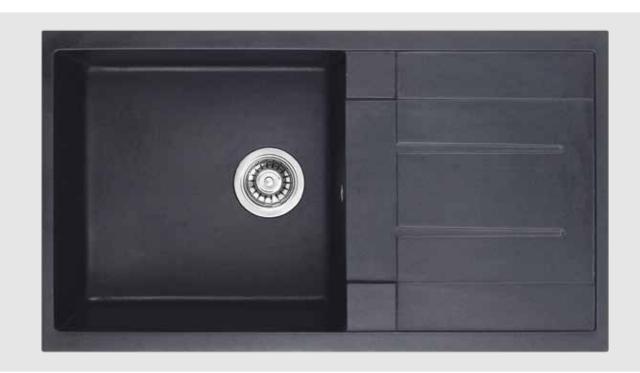

# NOIR SERIES | 860 Designer sinks with a natural stone look.

# **1 BOWL & DRAINER**

#### **NOIR SERIES 860**

The NOIR SERIES of granite sinks offer a contemporary design that is elegant, stylish and very durable. Made from 77% Quartz and 23% acrylic resin, these sinks have the look of natural stone.

#### Dimensions

Overall Size: 860 x 500 x 200mm Main Bowl Size: 435 x 430 x 200mm Minimum cabinet size: 500mm Cut out size: 830 x 470mm

#### **Product Details**

Installation: Topmount Material: 77% Quartx & 23% Acrylic Colour: Black Reversible: No

> 11111111 MM BRANDS

263 Ti Rakau Drive, East Tamaki,

Auckland 2140, New Zealand.