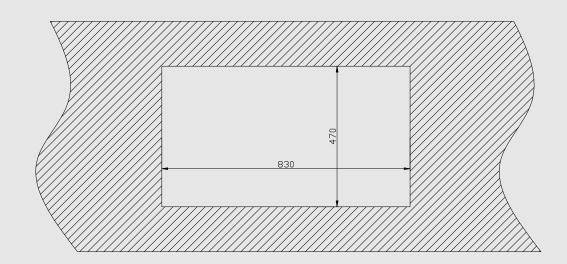

#### Dimensions

Overall Size: 860 x 500 x 200mm Main Bowl Size: 435 x 430 x 200mm Minimum cabinet size: 500mm Cut out size: 830 x 470mm

# CUT-OUT FOR TOPMOUNT

# NOIR 860 topmount cutout size: 830x470mm

MM BRANDS 263 Ti Rakau Drive, East Tamaki, Auckland 2140, New Zealand.

SINX

11111111111

Help & Support For more information please go to our website or contact us.