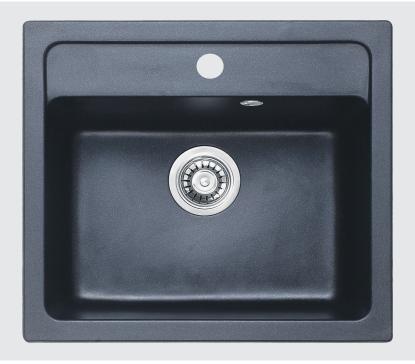

#### **NOIR SERIES 570C**

The NOIR SERIES of granite sinks offer a contemporary design that is elegant, stylish and very durable. Made from 77% Quartz and 23% acrylic resin, these sinks have the look of natural stone.

Suitable for top mounting, these sinks will complement your modern kitchen.

#### **Product Details**

Installation: Topmount
Material: 77% Quartx & 23% Acrylic
Colour: Black
Reversible: No