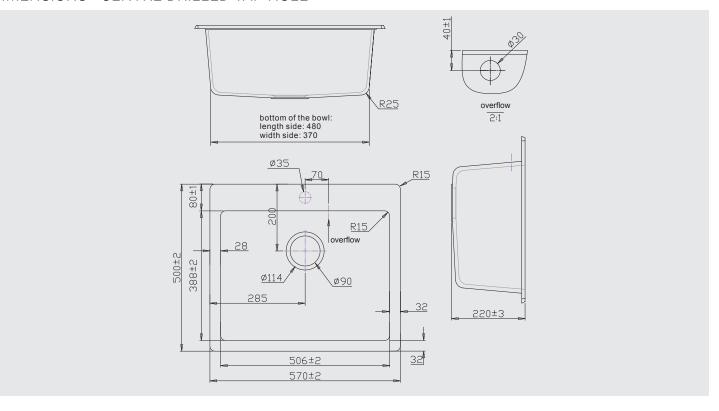

#### Dimensions

Overall Size: 570 x 500 x 220mm Main Bowl Size: 506 x 388 x 220mm Minimum cabinet size: 600mm Cut out size: 540 x 470mm Tap Hole: Drilled

# **NOIR SERIES | 570C**

DIMENSIONS - CENTRE DRILLED TAP HOLE