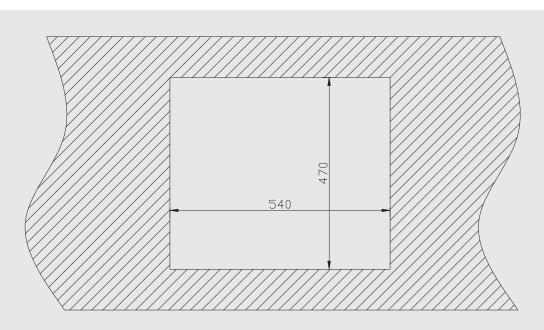

table for top mounting, these sinks will complement your modern kitchen.

#### **SPECIFICATIONS**

#### Dimensions

Overall Size: 570 x 500 x 220mm Main Bowl Size: 506 x 388 x 220mm Minimum cabinet size: 600mm Cut out size: 540 x 470mm Tap Hole: Drilled

#### **Product Details**

Installation: Topmount
Material: 77% Quartx & 23% Acrylic
Colour: Black
Reversible: No

#### **PRODUCT FEATURES**

- · Impact resistant.
- · Heatproof up to 300°C.
- · Anti bacterial and extremely hygienic.

#### **Waste & Overflow System**

- Basket waste with overflow kit, clips included.
- 90mm waste hole.

#### Warranty

5 year peace of mind warranty.

#### **Product Sku Code**

Noir 570C











## NOIR SERIES

# **NOIR SERIES | 570C**

DIMENSIONS - CENTRE DRILLED TAP HOLE



### **CUT-OUT FOR TOPMOUNT**



NOIR 570C topmount cutout size: 540x470mm