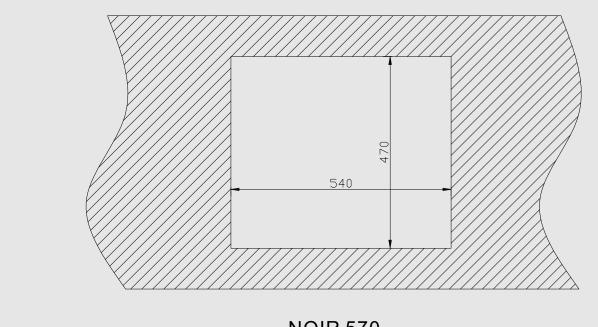

## CUT-OUT FOR TOPMOUNT

## NOIR 570 topmount cutout size: 540x470mm

**MM BRANDS** 263 Ti Rakau Drive, East Tamaki, Auckland 2140, New Zealand.

SIN)

Help & Support For more information please go to our website or contact us.

.......