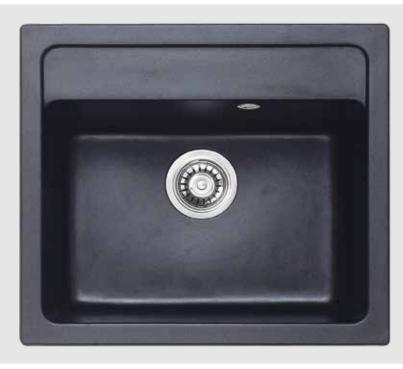

# NOIR SERIES | 570

Designer sinks with a natural stone look. **1 BOWL** 

#### **NOIR SERIES 570**

The NOIR SERIES of granite sinks offer a contemporary design that is elegant, stylish and very durable. Made from 77% Quartz and 23% acrylic resin, these sinks have the look of natural stone.

Resistant to heat, dents and chips, they will maintain their colour and resist stains for many years.

Sound-resistant quartz means that NOIR SERIES sinks are quieter than stainless steel sinks, as well as being non-porous and resistant to bacteria and odours.

Suitable for top mounting, these sinks will complement your modern kitchen.