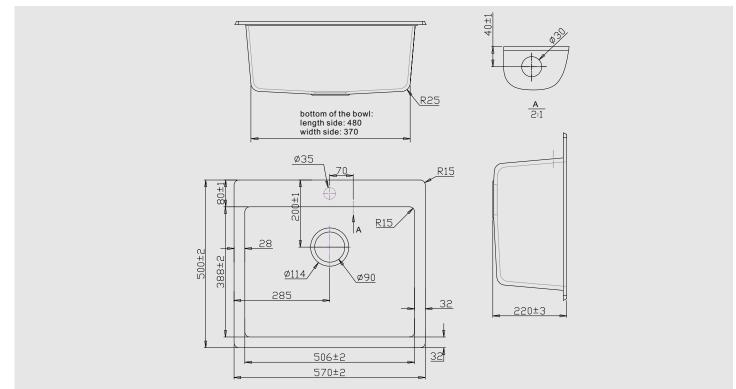

#### Dimensions

Overall Size: 570 x 500 x 220mm Main Bowl Size: 506 x 388 x 220mm Minimum cabinet size: 600mm Cut out size: 540 x 470mm

#### **Product Details**

Installation: Topmount Material: 77% Quartx & 23% Acrylic Colour: Black Reversible: No

11111111

#### Waste & Overflow System

- Basket waste with overflow kit, clips included.
- 90mm waste hole.