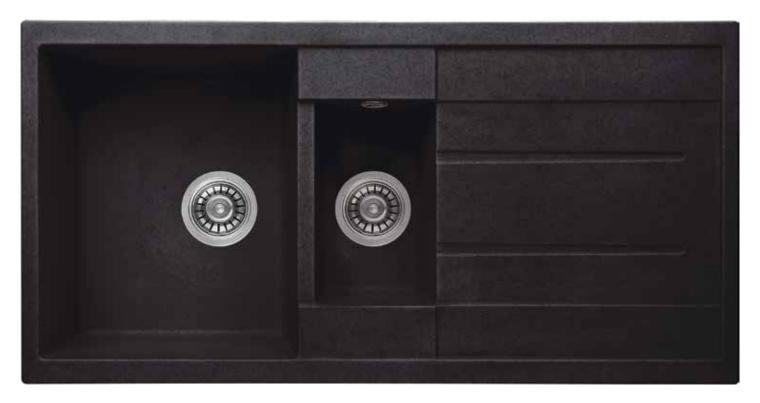

### **1 & 1/2 BOWL & DRAINER**

#### **NOIR SERIES 1000**

The NOIR SERIES of granite sinks offer a contemporary design that is elegant, stylish and very durable. Made from 77% Quartz and 23% acrylic resin, these sinks have the look of natural stone.

#### **Product Details**

Installation: Topmount Material: 77% Quartx & 23% Acrylic Colour: Black

Reversible: Yes