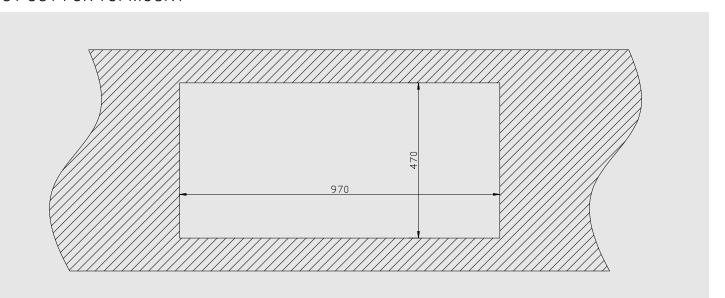

for top mounting, these sinks will complement your modern kitchen.

#### **SPECIFICATIONS**

#### **Dimensions**

Overall Size: 1000 x 500 x 200mm Main Bowl Size: 350 x 420 x 200mm Secondary Bowl Size: 170 x 285 x 155mm Minimum cabinet size: 650mm Cut out size: 790 x 470mm

#### **Product Details**

Installation: Topmount Material: 77% Quartx & 23% Acrylic Colour: Black

Reversible: Yes

#### **PRODUCT FEATURES**

- · Impact resistant.
- · Heatproof up to 300°C.
- · Anti bacterial and extremely hygienic.

#### **Waste & Overflow System**

- 2 basket waste, one with overflow kit, clips included.
- 90mm waste hole.

#### Warranty

5 year peace of mind warranty.

#### **Product Sku Code**

Noir 1000



















# **NOIR SERIES | 1000**

**DIMENSIONS** 



### **CUT-OUT FOR TOPMOUNT**



NOIR 1000 topmount cutout size: 970x470mm