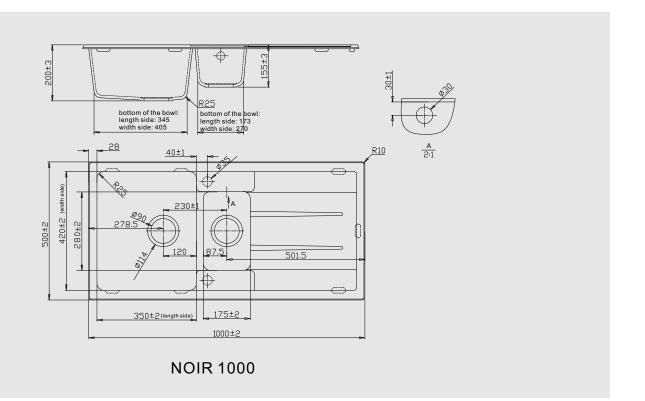

#### **Dimensions**

Overall Size: 1000 x 500 x 200mm Main Bowl Size: 350 x 420 x 200mm Secondary Bowl Size: 170 x 285 x 155mm Minimum cabinet size: 650mm Cut out size: 790 x 470mm

# **NOIR SERIES | 1000**

**DIMENSIONS** 