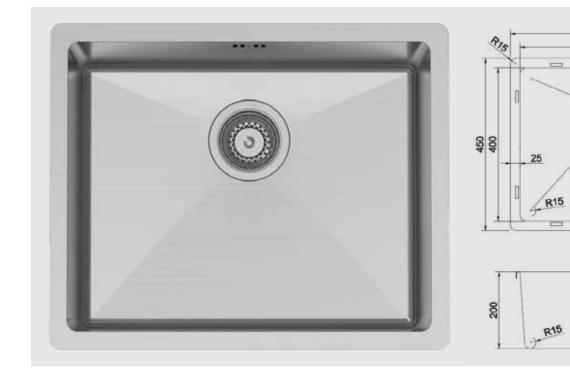

All the CUBE SERIES sinks are suitable for both top mounting and under mounting, and all sinks feature easy-to-clean 15mm radius corners.

#### Dimensions

Overall Size: 550 x 450 x 200mm Main Bowl Size: 500 X 400 X 200mm Bowl Radius: 15mm Minimum Cabinet: 600mm

#### **Product Details**

Installation: Undermount, Topmount or Welded Material: High grade, 304, 18/10 Stainless Steel Thickness: 1.0mm gauge Finish: Satin Brushed Reversible: No Edge detail: Laser Flat