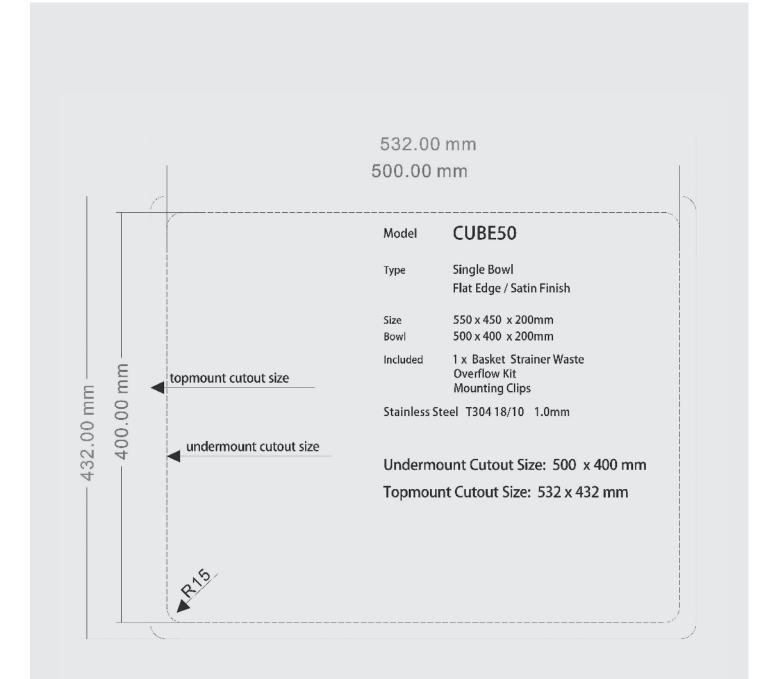

# CUBE SERIES | 50

CUT-OUTS FOR BOTH TOPMOUNT & UNDERMOUNT

.........

11111

MM BRANDS 263 Ti Rakau Drive, East Tamaki, Auckland 2140, New Zealand.

.....................

Help & Support For more information please go to our website or contact us.

#### Dimensions

Overall Size: 550 x 450 x 200mm Main Bowl Size: 500 X 400 X 200mm Bowl Radius: 15mm Minimum Cabinet: 600mm